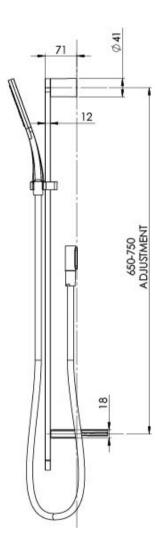

# **NX QUIL**

### NX QUIL RAIL SHOWER



## **SPECIFICATIONS**







64

40

140



#### **AVAILABLE IN**











606-6810-00 Chrome

606-6810-60 Chrome / Matte Black

Brushed Nickel

606-6810-40 606-6810-10 Matte Black

#### **INFORMATION**

Temperature Rating 1 - 75°C

Pressure Rating 150 - 500kPa





#### MAINTENANCE AND CARE:

- All surfaces should be cleaned with mild liquid detergent or soap
- Do not use cream cleaners or citrus based cleaning products, as they
- Use of unsuitable cleaning agents may damage the surface.
- Any damage caused in this way will not be covered by warranty.

Please visit https://www.phoenixtapware.com.au/warranty to view the full warranty



While we aim to ensure the specifications shown are correct at time of printing, Phoenix Tapware reserves the right to make modifications without prior notice. Always use the physical product mea