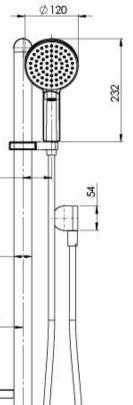

# **NX QUIL**

### NX QUIL RAIL SHOWER



## **SPECIFICATIONS**







64

40

140



#### **AVAILABLE IN**











606-6810-00 Chrome

606-6810-60 Chrome / Matte Black

Brushed Nickel

606-6810-40 606-6810-10 Matte Black

#### **INFORMATION**

Temperature Rating 1 - 75°C

Pressure Rating 150 - 500kPa





#### MAINTENANCE AND CARE:

- All surfaces should be cleaned with mild liquid detergent or soap
- Do not use cream cleaners or citrus based cleaning products, as they
- Use of unsuitable cleaning agents may damage the surface.
- Any damage caused in this way will not be covered by warranty.

Please visit https://www.phoenixtapware.com.au/warranty to view the full warranty



While we aim to ensure the specifications shown are correct at time of printing, Phoenix Tapware reserves the right to make modifications without prior notice. Always use the physi