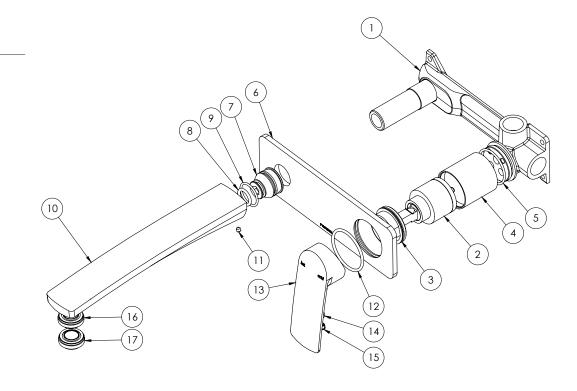

### **PARTS LIST**

- I. WALL BREACH
- 2. 35MM CARTRIDGE
- 3. DOME
- 4. SLEEVE
- **5.** O-RING 33X2.0
- 6. DRESS PLATE
- 7. ADAPTOR
- 8. O-RING 13X2.6
- **9.** O-RING 21X1.9
- IO. SPOUT
- II.M4 GRUB SCREW
- 12. O-RING 39X2.5
- 13. HANDLE
- 14. GRUB SCREW M5X5
- 15. M4 SCREW CAP
- 16. AERATOR 7LT/MIN
- 17. MAX FLOW AERATOR