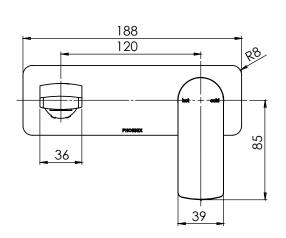

### **PARTS LIST**

- I. WALL BREACH
- 2. 35MM CARTRIDGE
- 3. DOME
- 4. SLEEVE
- **5.** O-RING 33X2.0
- 6. DRESS PLATE
- 7. ADAPTOR
- 8. O-RING 13X2.6
- **9.** O-RING 21X1.9
- IO. SPOUT
- II.M4 GRUB SCREW
- 12. O-RING 39X2.5
- 13. HANDLE
- 14. GRUB SCREW M5X5
- 15. M4 SCREW CAP
- 16. AERATOR 7LT/MIN
- 17. MAX FLOW AERATOR