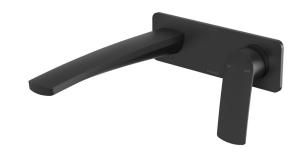

# **MEKKO**

## WALL BASIN / BATH MIXER SET 200MM

PRODUCT CODE:115-7810-10FINISH:MATTE BLACKWELS:5 STAR - 6.0 LT/MIN

INFORMATION:

TEMPERATURE RATING: MIN 1° - MAX 75°
PRESSURE RATING: MIN 150 kPa - MAX 500 kPa

FOR MORE INFORMATION VISIT www.phoenixtapware.com.au