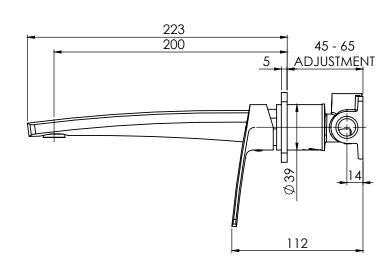

### **PARTS LIST**

- I. WALL BREACH
- 2. 35MM CARTRIDGE
- 3. DOME
- 4. SLEEVE
- **5.** O-RING 33X2.0
- 6. DRESS PLATE
- 7. ADAPTOR
- 8. O-RING 13X2.6
- **9.** O-RING 21X1.9
- IO. SPOUT
- II.M4 GRUB SCREW
- 12. O-RING 39X2.5
- 13. HANDLE
- 14. GRUB SCREW M5X5
- 15. M4 SCREW CAP
- 16. AERATOR 7LT/MIN
- 17. MAX FLOW AERATOR