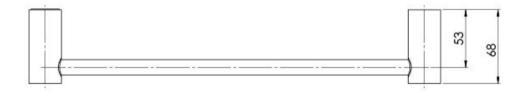

# **VIVID SLIMLINE**

## VIVID SLIMLINE HAND TOWEL RAIL 350MM









#### **AVAILABLE IN**







Chrome

111-8500-00 111-8500-40 111-8500-10 Brushed Nickel

Matte Black

### **INFORMATION**



#### **MAINTENANCE AND CARE:**

- All surfaces should be cleaned with mild liquid detergent or soap and water.
- Do not use cream cleaners or citrus based cleaning products, as they
- Use of unsuitable cleaning agents may damage the surface.
- Any damage caused in this way will not be covered by warranty.

Please visit https://www.phoenixtapware.com.au/warranty to view the full warranty



While we aim to ensure the specifications shown are correct at time of printing, Phoenix Tapware reserves the right to make modifications without prior notice. Always use the physical product measurements for mark-ups and roughing-in as the line drawing shown may differ from th