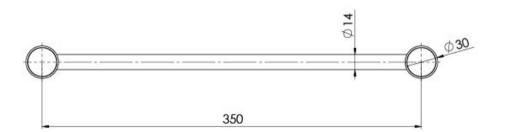

# **VIVID SLIMLINE**

## VIVID SLIMLINE HAND TOWEL RAIL 350MM









#### **AVAILABLE IN**







Chrome

111-8500-00 111-8500-40 111-8500-10 Brushed Nickel

Matte Black

### **INFORMATION**



#### **MAINTENANCE AND CARE:**

- All surfaces should be cleaned with mild liquid detergent or soap and water.
- Do not use cream cleaners or citrus based cleaning products, as they
- Use of unsuitable cleaning agents may damage the surface.
- Any damage caused in this way will not be covered by warranty.

Please visit https://www.phoenixtapware.com.au/warranty to view the full warranty



While we aim to ensure the specifications shown are correct at time of printing, Phoenix Tapware reserves the right to make modifications without prior notice. Always use the physical product measurements for mark-ups and roughing-in as the line drawing shown may differ from the