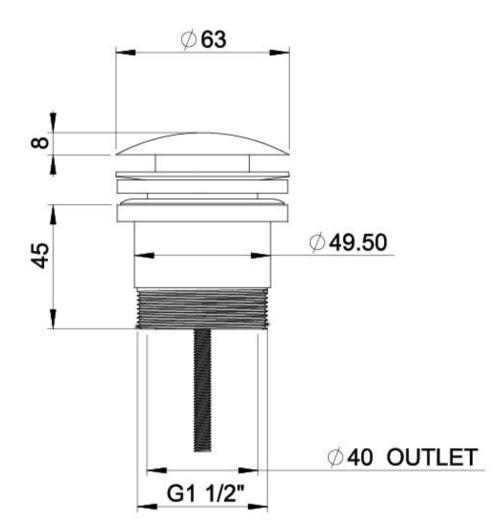

## **PLUMBING ACCESSORIES & FIXTURES**

40MM DOME POP UP UNIVERSAL WASTE

Please visit https://www.phoenixtapware.com.au/warranty to view the full warranty

PHOENIX TAPWARE, SHOWERS & ACCESSORIES While we aim to ensure the specifications shown are correct at time of printing, Phoenix Tapware reserves the right to make modifications without prior notice. Always use the physical product measurements for mark-ups and roughing-in as the line drawing shown may differ from the actual product over time. All measurements are shown in millimetres. Colours may vary from image shown.