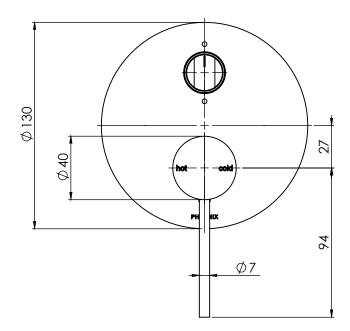

### **PARTS LIST**

- I. DIVERTER BREACH
- 2.35MM CARTRIDGE
- 3. BRASS DIVERTER CARTRIDGE
- 4. ROTARY DIVERTER SLEEVE
- 5. ROTARY DIVERTER BUTTON
- 6. ROTARY DIVERTER SPINDLE ADAPTER
- 7. SCREW
- 8. NYLON BEARING
- 9. GRUB SCREW M4X4MM
- 10. O-RING 33X2.0MM
- II. MIXER SLEEVE
- 12. MIXER LOCKNUT
- 13. BACK PLATE
- 14. O-RING 26X2.5MM
- 15. O-RING 39X2.5MM
- 16. GRUB SCREW M5X5MM
- 17. SCREW CAP
- 18. MIXER HANDLE
- 19. PIN LEVER