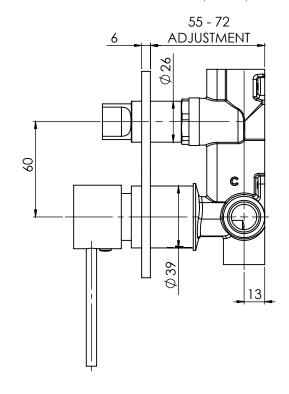

#### **CONSUMER UNIT:**

| SIZE:           | L 190MM ×W 140MM |
|-----------------|------------------|
|                 | × H 75MM         |
| GROSS WEIGHT:   | 1.5 KG           |
| BARCODE FAN-13: | 9 320594 026 325 |