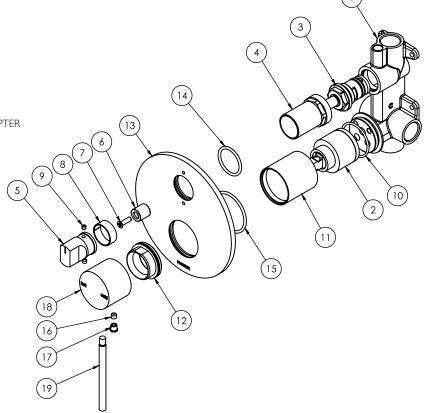

### **PARTS LIST**

- I. DIVERTER BREACH
- 2.35MM CARTRIDGE
- 3. BRASS DIVERTER CARTRIDGE
- 4. ROTARY DIVERTER SLEEVE
- 5. ROTARY DIVERTER BUTTON
- 6. ROTARY DIVERTER SPINDLE ADAPTER
- 7. SCREW
- 8. NYLON BEARING
- 9. GRUB SCREW M4X4MM
- 10. O-RING 33X2.0MM
- II. MIXER SLEEVE
- 12. MIXER LOCKNUT
- 13. BACK PLATE
- 14. O-RING 26X2.5MM
- 15. O-RING 39X2.5MM
- 16. GRUB SCREW M5X5MM
- 17. SCREW CAP
- 18. MIXER HANDLE
- 19. PIN LEVER