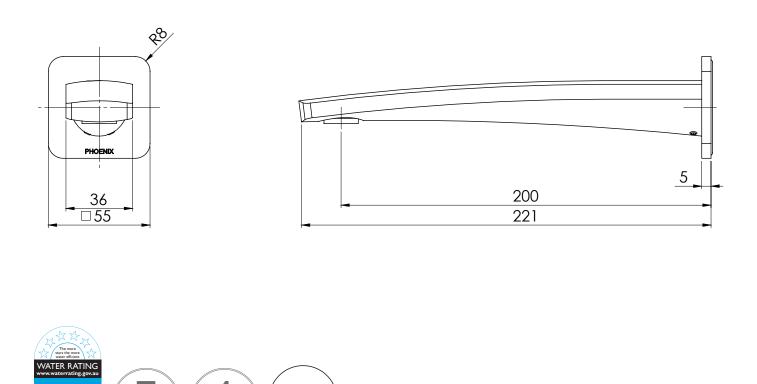

# WALL BATH OUTLET 200MM

MEKKO

PRESSURE RATING:

| PRODUCT CODE:<br>FINISH:<br>WELS: | 5-7620-00<br>CHROME<br>N/A |
|-----------------------------------|----------------------------|
| INFORMATION:                      |                            |
| TEMPERATURE RATING:               | MIN I° - MAX 75°           |

# WALL BATH OUTLET 200MM

MEKKO

115-7620-00 CHROME N/A

### PARTS LIST

OUTLET
DRESS PLATE
AERATOR
O-RING 46X3.0
ADAPTOR
O-RING 13X2.6
O-RING 21X1.9
GRUB SCREW M4