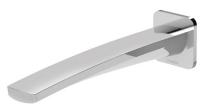

# WALL BATH OUTLET 200MM

MEKKO

PRESSURE RATING:

| PRODUCT CODE:<br>FINISH:<br>WELS: | 5-7620-00<br>CHROME<br>N/A |
|-----------------------------------|----------------------------|
| INFORMATION:                      |                            |
| TEMPERATURE RATING:               | MIN I° - MAX 75°           |

# WALL BATH OUTLET 200MM

MEKKO

115-7620-00 CHROME N/A