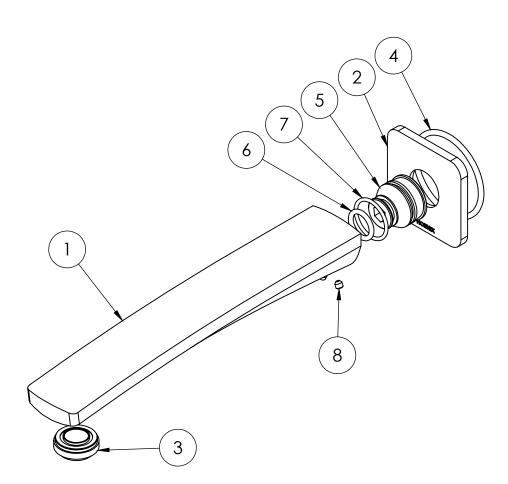

### PARTS LIST

OUTLET
DRESS PLATE
AERATOR
O-RING 46X3.0
ADAPTOR
O-RING 13X2.6
O-RING 21X1.9
GRUB SCREW M4