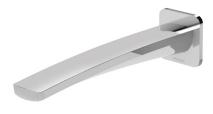

# WALL BATH OUTLET 200MM

MEKKO

PRESSURE RATING:

| PRODUCT CODE:<br>FINISH:<br>WELS: | 5-7620-00<br>CHROME<br>N/A |
|-----------------------------------|----------------------------|
| INFORMATION:                      |                            |
| TEMPERATURE RATING:               | MIN I° - MAX 75°           |

# WALL BATH OUTLET 200MM

MEKKO

115-7620-00 CHROME N/A