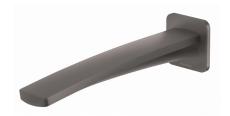

## WALL BATH OUTLET 200MM

PRODUCT CODE: 115-7620-30 FINISH: **GUN METAL** WELS: N/A

INFORMATION:

TEMPERATURE RATING: MIN 1° - MAX 75° PRESSURE RATING: MIN 150 kPa -MAX 500 kPa

FOR MORE INFORMATION VISIT www.phoenixtapware.com.au

### WALL BATH OUTLET 200MM

PRODUCT CODE:

FINISH: WELS:

115-7620-30 GUN METAL N/A

### PARTS LIST

- I. OUTLET
- 2. DRESS PLATE
- 3. AERATOR
- 4. O-RING 46X3.0
- 5. ADAPTOR
- 6. O-RING 13X2.6
- 7. O-RING 21X1.9
- 8. GRUB SCREW M4