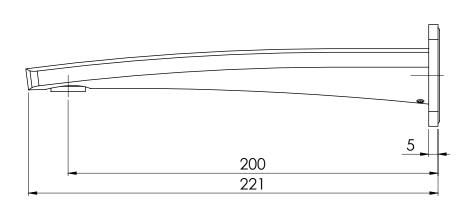

## WALL BATH OUTLET 200MM

PRODUCT CODE: 115-7620-30 FINISH: **GUN METAL** WELS: N/A

INFORMATION:

TEMPERATURE RATING: MIN 1° - MAX 75° PRESSURE RATING: MIN 150 kPa -MAX 500 kPa

FOR MORE INFORMATION VISIT www.phoenixtapware.com.au

### WALL BATH OUTLET 200MM

PRODUCT CODE:

FINISH: WELS:

115-7620-30 GUN METAL N/A