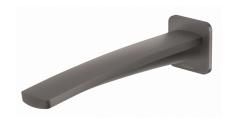

# **MEKKO**

## WALL BATH OUTLET 200MM

PRODUCT CODE: 115-7620-30 FINISH: **GUN METAL** WELS: N/A

INFORMATION:

TEMPERATURE RATING: MIN 1° - MAX 75° PRESSURE RATING: MIN 150 kPa -MAX 500 kPa

FOR MORE INFORMATION VISIT www.phoenixtapware.com.au