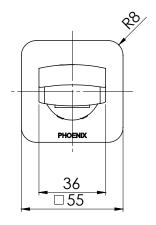

### PARTS LIST

- I. OUTLET
- 2. DRESS PLATE
- 3. AERATOR
- 4. O-RING 46X3.0
- 5. ADAPTOR
- 6. O-RING 13X2.6
- 7. O-RING 21X1.9
- 8. GRUB SCREW M4