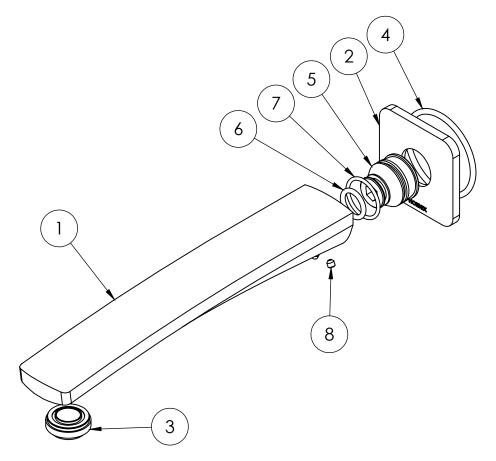

### PARTS LIST

- I. OUTLET
- 2. DRESS PLATE
- 3. AERATOR
- 4. O-RING 46X3.0
- 5. ADAPTOR
- 6. O-RING 13X2.6
- 7. O-RING 21X1.9
- 8. GRUB SCREW M4