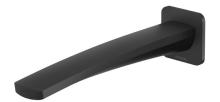

## WALL BATH OUTLET 200MM

PRODUCT CODE: 115-7620-10
FINISH: MATTE BLACK
WELS: N/A

INFORMATION:

TEMPERATURE RATING: MIN 1° - MAX 75°
PRESSURE RATING: MIN 150 kPa - MAX 500 kPa

FOR MORE INFORMATION VISIT www.phoenixtapware.com.au

## WALL BATH OUTLET 200MM

PRODUCT CODE:

FINISH: WELS:

115-7620-10 MATTE BLACK N/A