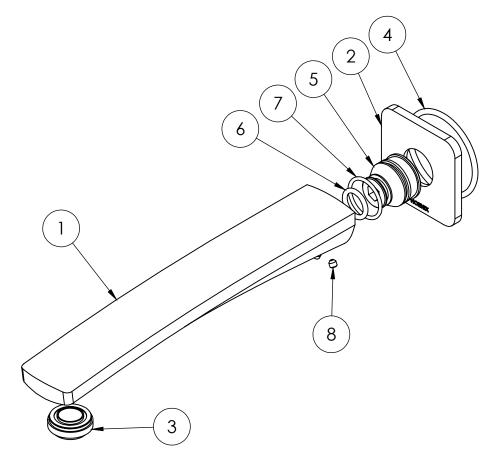

### PARTS LIST

- I. OUTLET
- 2. DRESS PLATE
- 3. AERATOR
- 4. O-RING 46X3.0
- 5. ADAPTOR
- 6. O-RING 13X2.6
- 7. O-RING 21X1.9
- 8. GRUB SCREW M4