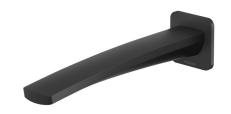

## WALL BATH OUTLET 200MM

PRODUCT CODE: 115-7620-10
FINISH: MATTE BLACK
WELS: N/A

INFORMATION:

TEMPERATURE RATING: MIN 1° - MAX 75°
PRESSURE RATING: MIN 150 kPa - MAX 500 kPa

FOR MORE INFORMATION VISIT www.phoenixtapware.com.au

## WALL BATH OUTLET 200MM

PRODUCT CODE:

FINISH: WELS:

115-7620-10 MATTE BLACK N/A