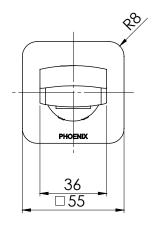

### PARTS LIST

- I. OUTLET
- 2. DRESS PLATE
- 3. AERATOR
- 4. O-RING 46X3.0
- 5. ADAPTOR
- 6. O-RING 13X2.6
- 7. O-RING 21X1.9
- 8. GRUB SCREW M4