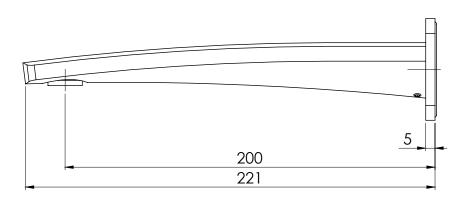

## WALL BATH OUTLET 200MM

PRODUCT CODE: 115-7620-10
FINISH: MATTE BLACK
WELS: N/A

INFORMATION:

TEMPERATURE RATING: MIN 1° - MAX 75°
PRESSURE RATING: MIN 150 kPa - MAX 500 kPa

FOR MORE INFORMATION VISIT www.phoenixtapware.com.au

## WALL BATH OUTLET 200MM

PRODUCT CODE:

FINISH: WELS:

115-7620-10 MATTE BLACK N/A