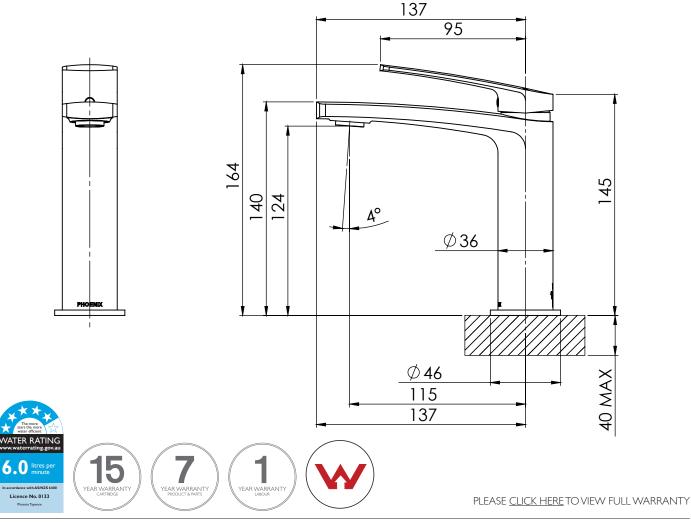

## SPECIFICATIONS

www.phoenixtapware.com.au

03 9780 4200

FOR MORE INFORMATION VISIT www.phoenixtapware.com.au

While we aim to ensure the specifications shown are correct at time of printing, Phoenix Tapware reserves the right to make modifications without prior notice. Always use the physical product measurements for mark-ups and roughing-in as the line drawing shown may differ from the actual product over time. All measurements are shown in millimetres.

### SPECIFICATIONS

PLEASE CLICK HERE TO VIEW FULL WARRANTY

While we aim to ensure the specifications shown are correct at time of printing. Phoenix Tapware reserves the right to make modifications without prior notice. Always use the physical product measurements for mark-ups and roughing-in as the line drawing shown may differ from the actual product over time. All measurements are shown in millimetres. www.phoenixtapware.com.au