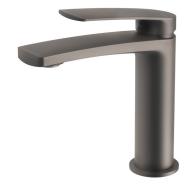

# MEKKO

## BASIN MIXER

| PRODUCT CODE:<br>FINISH: | 115-7700-30<br>GUN METAL |
|--------------------------|--------------------------|
| WELS:<br>INFORMATION:    | 5 STAR - 6.0 LT/MIN      |
| TEMPERATURE RATING:      | MIN 1° - MAX 75°         |

#### MEKKO BASIN MIXER

PRODUCT CODE: FINISH: WELS: | | 5-7700-30 GUN METAL 5 STAR - 6.0 LT/MIN