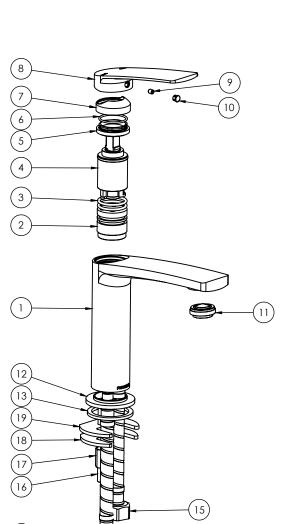

#### PARTS LIST

I. BASIN BODY 2. CARTRIDGE SEAT 3. O-RING 23X2.5 4. 28MM CARTRIDGE 5. LOCKNUT 6. O-RING 24X1.5 7. DOME 8. HANDLE 9. GRUB SCREW M4X5 10. SCREW CAP II. AERATOR 12. DRESS PLATE **13.** RUBBER WASHER 14. FLEXIBLE HOSE 450MM COLD 15. FLEXIBLE HOSE 450MM HOT 16. GRUB SCREW M5X6 17. M8 THREADED ROD **18.** FIXING PLATE 19. RUBBER GASKET