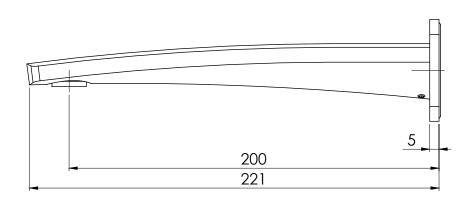

### WALL BASIN OUTLET 200MM

PRODUCT CODE: 115-7610-30 FINISH: **GUN METAL** WELS: 4 STAR - 6.5 LT/MIN

INFORMATION:

TEMPERATURE RATING: MIN 1° - MAX 75° PRESSURE RATING: MIN 150 kPa -MAX 500 kPa

FOR MORE INFORMATION VISIT www.phoenixtapware.com.au

### WALL BASIN OUTLET 200MM

PRODUCT CODE:

FINISH: WELS:

115-7610-30 GUN METAL 4 STAR - 6.5 LT/MIN