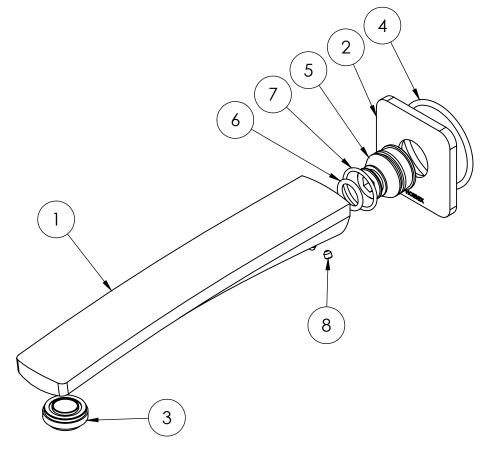

#### **PARTS LIST**

- I. OUTLET
- 2. DRESS PLATE
- 3. AERATOR
- 4. O-RING 46X3.0
- 5. ADAPTOR
- 6. O-RING 13X2.6
- 7. O-RING 21X1.9
- 8. GRUB SCREW M4