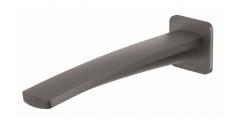

### WALL BASIN OUTLET 200MM

PRODUCT CODE: 115-7610-30 FINISH: **GUN METAL** WELS: 4 STAR - 6.5 LT/MIN

INFORMATION:

TEMPERATURE RATING: MIN 1° - MAX 75° PRESSURE RATING: MIN 150 kPa -MAX 500 kPa

FOR MORE INFORMATION VISIT www.phoenixtapware.com.au

### WALL BASIN OUTLET 200MM

PRODUCT CODE:

FINISH: WELS:

115-7610-30 GUN METAL 4 STAR - 6.5 LT/MIN