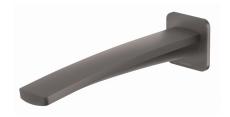

### WALL BASIN OUTLET 200MM

PRODUCT CODE: 115-7610-30 FINISH: **GUN METAL** WELS: 4 STAR - 6.5 LT/MIN

INFORMATION:

TEMPERATURE RATING: MIN 1° - MAX 75° PRESSURE RATING: MIN 150 kPa -MAX 500 kPa

FOR MORE INFORMATION VISIT www.phoenixtapware.com.au

### WALL BASIN OUTLET 200MM

PRODUCT CODE:

FINISH: WELS:

115-7610-30 GUN METAL 4 STAR - 6.5 LT/MIN