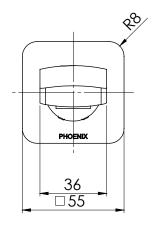

### WALL BASIN OUTLET 200MM

PRODUCT CODE: 115-7610-30 FINISH: **GUN METAL** WELS: 4 STAR - 6.5 LT/MIN

INFORMATION:

TEMPERATURE RATING: MIN 1° - MAX 75° PRESSURE RATING: MIN 150 kPa -MAX 500 kPa

FOR MORE INFORMATION VISIT www.phoenixtapware.com.au

### WALL BASIN OUTLET 200MM

PRODUCT CODE:

FINISH: WELS:

115-7610-30 GUN METAL 4 STAR - 6.5 LT/MIN