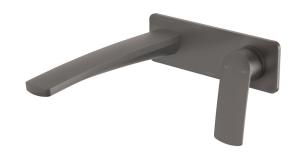

### WALL BASIN / BATH MIXER SET 200MM

PRODUCT CODE: 115-7810-30 FINISH: **GUN METAL** WELS: 5 STAR - 6.0 LT/MIN

INFORMATION:

TEMPERATURE RATING: MIN 1° - MAX 75° PRESSURE RATING: MIN 150 kPa -MAX 500 kPa

### WALL BASIN / BATH MIXER SET 200MM

PRODUCT CODE:

FINISH: WELS: 115-7810-30 GUN METAL 5 STAR - 6.0 LT/MIN