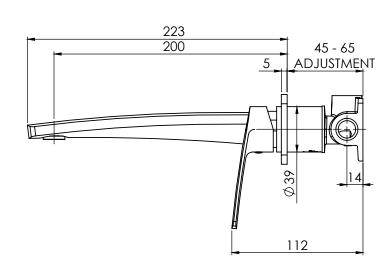

### **PARTS LIST**

- I. WALL BREACH
- 2. 35MM CARTRIDGE
- 3. DOME
- 4. SLEEVE
- **5.** O-RING 33X2.0
- 6. DRESS PLATE
- 7. ADAPTOR
- 8. O-RING 13X2.6
- **9.** O-RING 21X1.9
- 10. SPOUT
- II.M4 GRUB SCREW
- 12. O-RING 39X2.5
- 13. HANDLE
- 14. GRUB SCREW M5X5
- 15. M4 SCREW CAP
- 16. AERATOR 7LT/MIN
- 17. MAX FLOW AERATOR