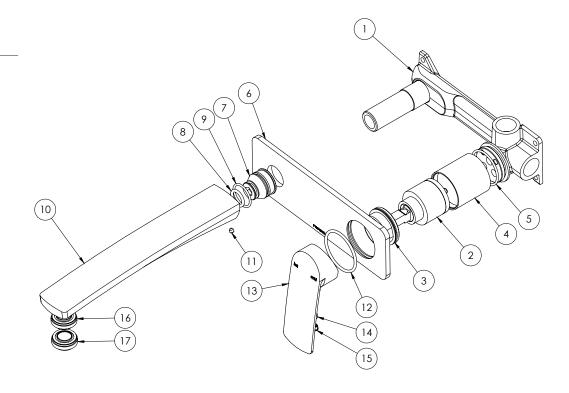

### **PARTS LIST**

- I. WALL BREACH
- 2. 35MM CARTRIDGE
- 3. DOME
- 4. SLEEVE
- **5.** O-RING 33X2.0
- 6. DRESS PLATE
- 7. ADAPTOR
- 8. O-RING 13X2.6
- **9.** O-RING 21X1.9
- 10. SPOUT
- II.M4 GRUB SCREW
- 12. O-RING 39X2.5
- 13. HANDLE
- 14. GRUB SCREW M5X5
- 15. M4 SCREW CAP
- 16. AERATOR 7LT/MIN
- 17. MAX FLOW AERATOR