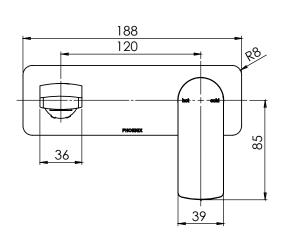

### **PARTS LIST**

- I. WALL BREACH
- 2. 35MM CARTRIDGE
- 3. DOME
- 4. SLEEVE
- **5.** O-RING 33X2.0
- 6. DRESS PLATE
- 7. ADAPTOR
- 8. O-RING 13X2.6
- **9.** O-RING 21X1.9
- 10. SPOUT
- II.M4 GRUB SCREW
- 12. O-RING 39X2.5
- 13. HANDLE
- 14. GRUB SCREW M5X5
- 15. M4 SCREW CAP
- 16. AERATOR 7LT/MIN
- 17. MAX FLOW AERATOR