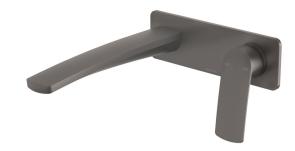

### WALL BASIN / BATH MIXER SET 200MM

PRODUCT CODE: 115-7810-30 FINISH: **GUN METAL** WELS: 5 STAR - 6.0 LT/MIN

INFORMATION:

TEMPERATURE RATING: MIN 1° - MAX 75° PRESSURE RATING: MIN 150 kPa -MAX 500 kPa

### WALL BASIN / BATH MIXER SET 200MM

PRODUCT CODE:

FINISH: WELS: 115-7810-30 GUN METAL 5 STAR - 6.0 LT/MIN