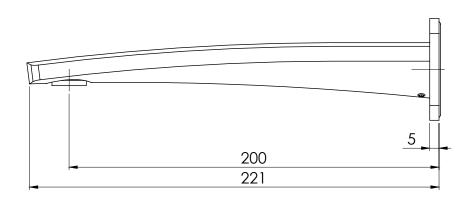

## **MEKKO**

## WALL BASIN OUTLET 200MM

PRODUCT CODE:

FINISH: WELS: 115-7610-10 MATTE BLACK 4 STAR - 6.5 LT/MIN