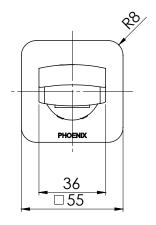

## **MEKKO**

## WALL BASIN OUTLET 200MM

PRODUCT CODE:

FINISH: WELS: 115-7610-10 MATTE BLACK 4 STAR - 6.5 LT/MIN