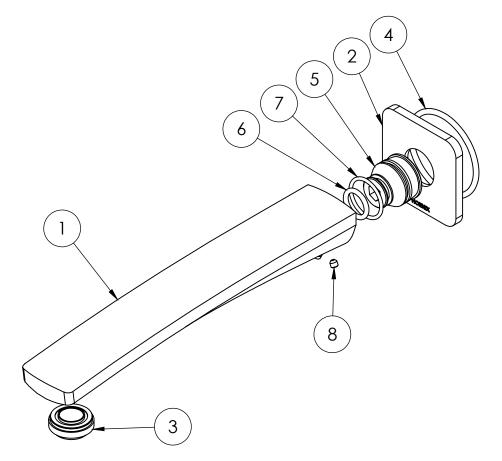

### PARTS LIST

- I. OUTLET
- 2. DRESS PLATE
- 3. AERATOR
- 4. O-RING 46X3.0
- 5. ADAPTOR
- 6. O-RING 13X2.6
- 7. O-RING 21X1.9
- 8. GRUB SCREW M4