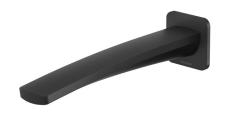

# **MEKKO**

## WALL BASIN OUTLET 200MM

PRODUCT CODE:115-7610-10FINISH:MATTE BLACKWELS:4 STAR - 6.5 LT/MIN

INFORMATION:

TEMPERATURE RATING: MIN 1° - MAX 75°
PRESSURE RATING: MIN 150 kPa - MAX 500 kPa

AVAILABLE IN:

CHROME MATTE BRUSHED GUN
BLACK NICKEL METAL