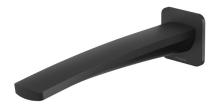

## WALL BASIN OUTLET 200MM

PRODUCT CODE:115-7610-10FINISH:MATTE BLACKWELS:4 STAR - 6.5 LT/MIN

INFORMATION:

TEMPERATURE RATING: MIN 1° - MAX 75°
PRESSURE RATING: MIN 150 kPa - MAX 500 kPa

AVAILABLE IN:

CHROME MATTE BRUSHED GUN
BLACK NICKEL METAL

## WALL BASIN OUTLET 200MM

PRODUCT CODE:

FINISH: WELS: 115-7610-10 MATTE BLACK 4 STAR - 6.5 LT/MIN