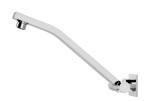

# **LEXI**

## LEXI UNIVERSAL SHOWER ARM

30

45

### **AVAILABLE IN**

LE6080-00 Chrome