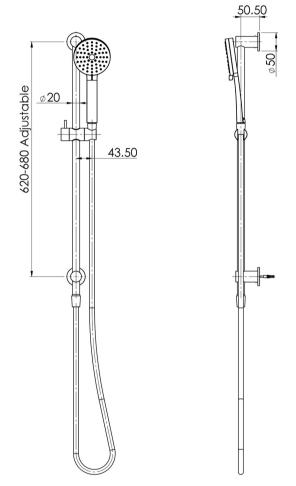

## **SPECIFICATIONS**

#### **AVAILABLE IN**

VS687 CHR Chrome

### **INFORMATION**

Temperature Rating 1 - 75°C

Pressure Rating 150 - 500kPa