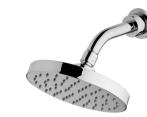

# VIVID SLIMLINE

### VIVID SLIMLINE SHOWER ARM & 155MM ROUND ROSE







28

### AVAILABLE IN



## INFORMATION

Temperature Rating 1 - 75°C

Pressure Rating 150 - 500kPa



#### MAINTENANCE AND CARE:

- All surfaces should be cleaned with mild liquid detergent or soap and water.
- Do not use cream cleaners or citrus based cleaning products, as they are abrasive.
- Use of unsuitable cleaning agents may damage the surface.
- Any damage caused in this way will not be covered by warranty.

Please visit https://www.phoenixtapware.com.au/warranty to view the full warranty



While we aim to ensure the specifications shown are correct at time of printing, Phoenix Tapware reserves the right to make modifications without prior notice. Always use the physical product measurements for mark-ups and roughing-in as the line drawing shown may differ from the actual produ