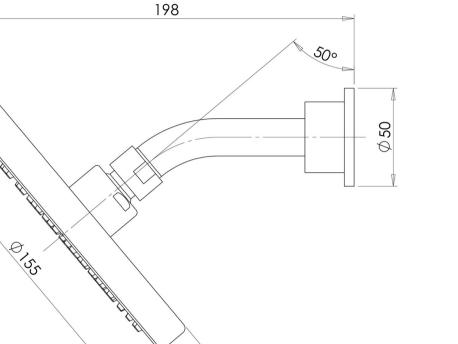

### VIVID SLIMLINE SHOWER ARM & 155MM ROUND ROSE

28

Please visit https://www.phoenixtapware.com.au/warranty to view the full warranty

While we aim to ensure the specifications shown are correct at time of printing, Phoenix Tapware reserves the right to make modifications without prior notice. Always use the physical product measurements for mark-ups and roughing-in as the line drawing shown may differ from the actual product over time. All measurements are shown in millimetres. Colours may vary from image shown.