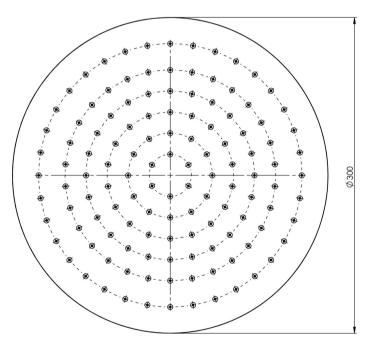

# VIVID SLIMLINE

## VIVID SLIMLINE SHOWER ROSE 300MM SLIMLINE ROUND





### **AVAILABLE IN**



VS5000-50 Stainless Steel

#### INFORMATION

Temperature Rating 1 - 75°C

Pressure Rating 150 - 500kPa



### MAINTENANCE AND CARE:

- All surfaces should be cleaned with mild liquid detergent or soap and water.
- Do not use cream cleaners or citrus based cleaning products, as they are abrasive.
- Use of unsuitable cleaning agents may damage the surface.
- Any damage caused in this way will not be covered by warranty.

Please visit https://www.phoenixtapware.com.au/warranty to view the full warranty







While we aim to ensure the specifications shown are correct at time of printing, Phoenix Tapware reserves the right to make modifications without prior notice. Always use the physical product measurements for mark-ups and roughing-in as the line drawing shown may differ from the actual product over time. All measurements are shown in millimetres. Colours may vary from image shown.

Ph: +61 3 9780 4200 22/09/2020 phoenixtapware.com.au