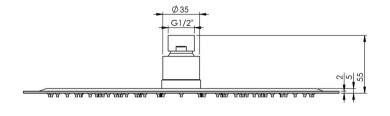

# VIVID SLIMLINE

## VIVID SLIMLINE SHOWER ROSE 300MM SLIMLINE ROUND





### **AVAILABLE IN**



VS5000-50 Stainless Steel

#### INFORMATION

Temperature Rating 1 - 75°C

Pressure Rating 150 - 500kPa



### MAINTENANCE AND CARE:

- All surfaces should be cleaned with mild liquid detergent or soap and water.
- Do not use cream cleaners or citrus based cleaning products, as they are abrasive.
- Use of unsuitable cleaning agents may damage the surface.
- Any damage caused in this way will not be covered by warranty.

Please visit https://www.phoenixtapware.com.au/warranty to view the full warranty







While we aim to ensure the specifications shown are correct at time of printing, Phoenix Tapware reserves the right to make modifications without prior notice. Always use the physical product measurements for mark-ups and roughing-in as the line drawing shown may differ from the actual product over time. All measurements are shown in millimetres. Colours may vary from image shown.

Ph: +61 3 9780 4200 22/09/2020 phoenixtapware.com.au