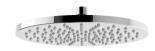

# **VIVID**

## **VIVID SHOWER ROSE 250MM ROUND**







Ø 250

#### **AVAILABLE IN**



Chrome

### **INFORMATION**

Temperature Rating 1 - 75°C

Pressure Rating 150 - 500kPa





#### **MAINTENANCE AND CARE:**

- All surfaces should be cleaned with mild liquid detergent or soap and water.
- Do not use cream cleaners or citrus based cleaning products, as they are abrasive.
- Use of unsuitable cleaning agents may damage the surface.
- Any damage caused in this way will not be covered by warranty.

Please visit https://www.phoenixtapware.com.au/warranty to view the full warranty



While we aim to ensure the specifications shown are correct at time of printing, Phoenix Tapware reserves the right to make modifications without prior notice. Always use the physical product measurements for mark-ups and roughing-in as the line drawing shown may d