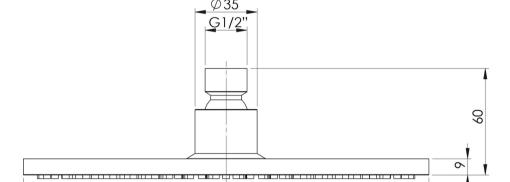

## **VIVID SHOWER ROSE 250MM ROUND**

Ø 250

### **INFORMATION**

Temperature Rating 1 - 75°C

Pressure Rating 150 - 500kPa