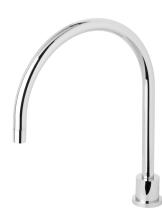

## VIVID PIN LEVER HOB SPA OUTLET GOOSENECK

| PRODUCT CODE: | VP074 CHR |
|---------------|-----------|
| FINISH:       | CHROME    |
| WELS:         | N/A       |
|               |           |