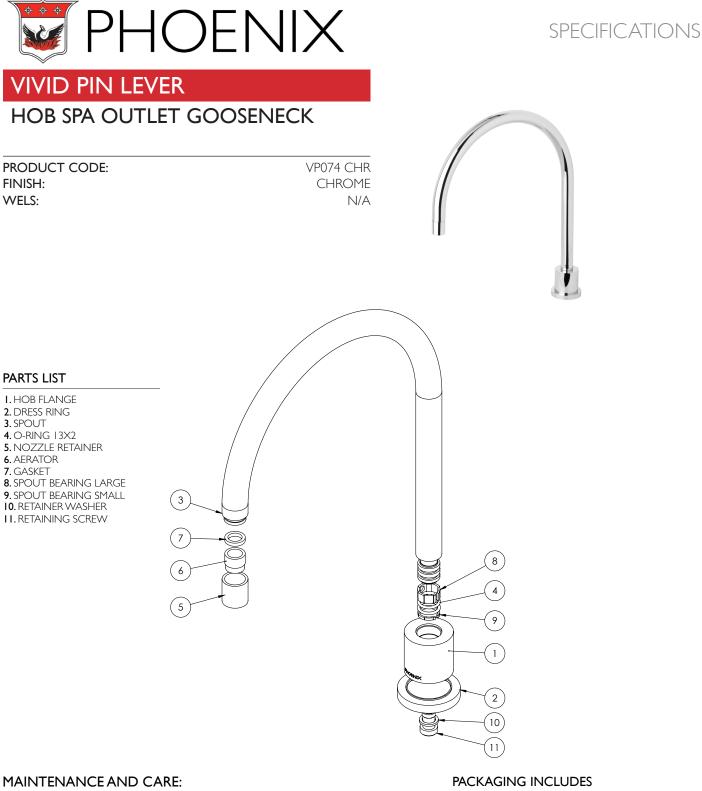

## VIVID PIN LEVER HOB SPA OUTLET GOOSENECK

| PRODUCT CODE: | VP074 CHR |
|---------------|-----------|
| FINISH:       | CHROME    |
| WELS:         | N/A       |
|               |           |

- I x Hob SPA outlet
- I × Installation kit
- I x Installation instructions
- I x Warranty card

PLEASE CLICK HERE TO VIEW FULL WARRANTY

www.phoenixtapware.com.au

03 9780 4200

While we aim to ensure the specifications shown are correct at time of printing, Phoenix Tapware reserves the right to make modifications without prior notice. Always use the physical product measurements for mark-ups and roughing-in as the line drawing shown may differ from the actual product over time. All measurements are shown in millimetres.