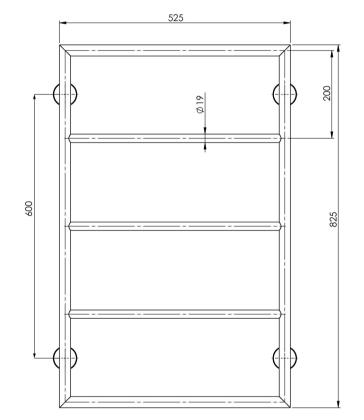

# **VIVID**

## **VIVID TOWEL LADDER**







### **AVAILABLE IN**



VA870 Chrome

#### **INFORMATION**



#### MAINTENANCE AND CARE:

- All surfaces should be cleaned with mild liquid detergent or soap and water.
- Do not use cream cleaners or citrus based cleaning products, as they are abrasive.
- Use of unsuitable cleaning agents may damage the surface.
- Any damage caused in this way will not be covered by warranty.

Please visit https://www.phoenixtapware.com.au/warranty to view the full warranty



While we aim to ensure the specifications shown are correct at time of printing, Phoenix Tapware reserves the right to make modifications without prior notice. Always use the physical product measurements for mark-ups and roughing-in as the line drawing shown may differ from the actual product over time. All measurements are sh