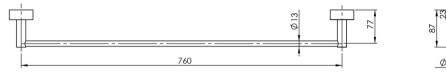

## VIVID VIVID SINGLE TOWEL RAIL 760MM





## **AVAILABLE IN**



## INFORMATION



## MAINTENANCE AND CARE:

- All surfaces should be cleaned with mild liquid detergent or soap and water.
- Do not use cream cleaners or citrus based cleaning products, as they are abrasive.
- Use of unsuitable cleaning agents may damage the surface.
- Any damage caused in this way will not be covered by warranty.

Please visit https://www.phoenixtapware.com.au/warranty to view the full warranty





While we aim to ensure the specifications shown are correct at time of printing, Phoenix Tapware reserves the right to make modifications without prior notice. Always use the physical product measurements for mark-ups and roughing-in as the line drawing shown may differ from the actual product over time. All measurements are shown in millimetres. Colours may vary from image shown.

Ø56

Ph: +61 3 9780 4200 22/09/2020 phoenixtapware.com.au