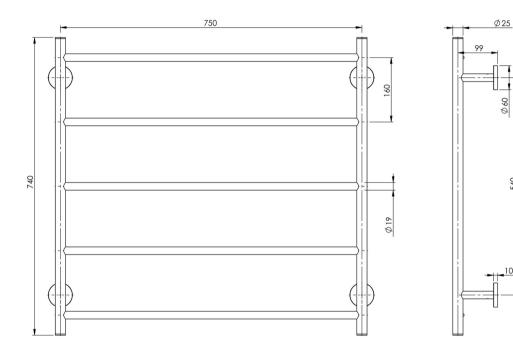

# RADII TOWEL LADDER 750 X 740MM ROUND PLATE

SPECIFICATIONS

#### INFORMATION

Please visit https://www.phoenixtapware.com.au/warranty to view the full warranty

While we aim to ensure the specifications shown are correct at time of printing, Phoenix Tapware reserves the right to make modifications without prior notice. Always use the physical product measurements for mark-ups and roughing-in as the line drawing shown may differ from the actual product over time. All measurements are shown in millimetres. Colours may vary from image shown.