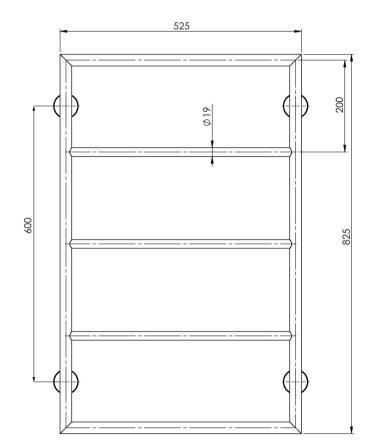

## VIVID HEATED TOWEL LADDER

Electricity Input: 240V, 50Hz | Power Rating: 62W | IP Rating: IPX5 | Connection position: Bottom right | Connection type: Plug-in or Hardwire