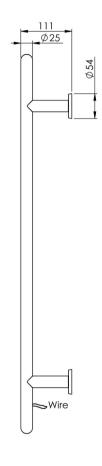

## VIVID HEATED TOWEL LADDER

Electricity Input: 240V, 50Hz | Power Rating: 62W | IP Rating: IPX5 | Connection position: Bottom right | Connection type: Plug-in or Hardwire