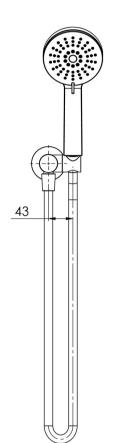

# **VIVID SLIMLINE**

# **VIVID SLIMLINE HAND SHOWER**



# **SPECIFICATIONS**







#### **AVAILABLE IN**







VS6630-00 Chrome

VS6630-40 Brushed Nickel

VS6630-10 Matte Black

## **INFORMATION**

Temperature Rating 1 - 75°C

Pressure Rating 150 - 500kPa





## MAINTENANCE AND CARE:

- All surfaces should be cleaned with mild liquid detergent or soap and water.
- Do not use cream cleaners or citrus based cleaning products, as they are abrasive.
- Use of unsuitable cleaning agents may damage the surface.
- Any damage caused in this way will not be covered by warranty.

Please visit https://www.phoenixtapware.com.au/warranty to view the full warranty