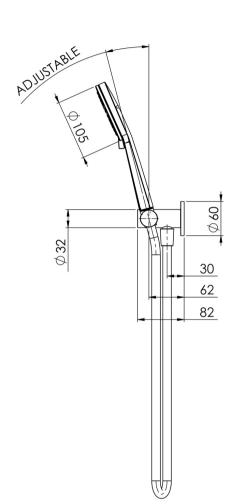

# **VIVID SLIMLINE**

# **VIVID SLIMLINE HAND SHOWER**



# **SPECIFICATIONS**







#### **AVAILABLE IN**







VS6630-00 Chrome

VS6630-40 Brushed Nickel

VS6630-10 Matte Black

## **INFORMATION**

Temperature Rating 1 - 75°C

Pressure Rating 150 - 500kPa





## MAINTENANCE AND CARE:

- All surfaces should be cleaned with mild liquid detergent or soap and water.
- Do not use cream cleaners or citrus based cleaning products, as they are abrasive.
- Use of unsuitable cleaning agents may damage the surface.
- Any damage caused in this way will not be covered by warranty.

Please visit https://www.phoenixtapware.com.au/warranty to view the full warranty