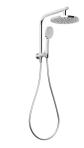

## **VIVID SLIMLINE**

VIVID SLIMLINE COMPACT TWIN SHOWER







## AVAILABLE IN



## INFORMATION

Temperature Rating 1 - 75°C

Pressure Rating 150 - 500kPa



## MAINTENANCE AND CARE:

- All surfaces should be cleaned with mild liquid detergent or soap and water.
- Do not use cream cleaners or citrus based cleaning products, as they are abrasive.
- Use of unsuitable cleaning agents may damage the surface.
- Any damage caused in this way will not be covered by warranty.

Please visit https://www.phoenixtapware.com.au/warranty to view the full warranty



While we aim to ensure the specifications shown are correct at time of printing, Phoenix Tapware reserves the right to make modifications without prior notice. Always use the physical product measurements for mark-ups and roughing-in as the line drawing shown may differ from the actual product over t