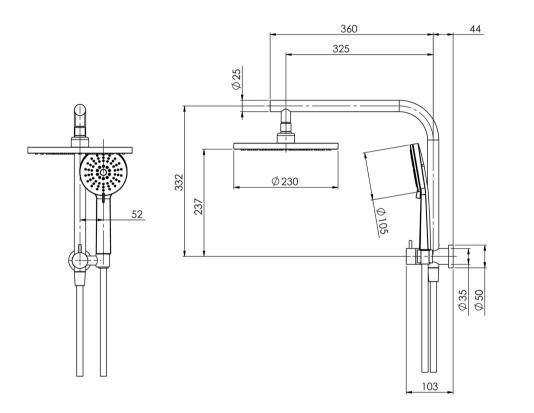

## **VIVID SLIMLINE**

VIVID SLIMLINE COMPACT TWIN SHOWER

## INFORMATION

Temperature Rating 1 - 75°C

Pressure Rating 150 - 500kPa