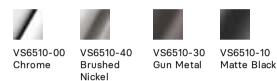

## **VIVID SLIMLINE**

VIVID SLIMLINE COMPACT TWIN SHOWER







## AVAILABLE IN



## INFORMATION

Temperature Rating 1 - 75°C

Pressure Rating 150 - 500kPa



## MAINTENANCE AND CARE:

- All surfaces should be cleaned with mild liquid detergent or soap and water.
- Do not use cream cleaners or citrus based cleaning products, as they are abrasive.
- Use of unsuitable cleaning agents may damage the surface.
- Any damage caused in this way will not be covered by warranty.

Please visit https://www.phoenixtapware.com.au/warranty to view the full warranty



While we aim to ensure the specifications shown are correct at time of printing, Phoenix Tapware reserves the right to make modifications without prior notice. Always use the physical product measurements for mark-ups and roughing-in as the line drawing shown may differ from the actual product over time. All measuremen