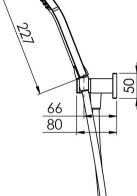

## **SPECIFICATIONS**

#### **INFORMATION**

Temperature Rating

1 - 75°C

Pressure Rating 150 - 500kPa