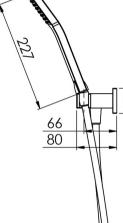

### LEXI HAND SHOWER

#### **AVAILABLE IN**

LE683 CHR Chrome

LE683 BN Brushed Nickel

LE683 MB Matte Black