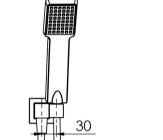

### LEXI HAND SHOWER

#### **AVAILABLE IN**

LE683 CHR Chrome

LE683 BN Brushed Nickel

LE683 MB Matte Black