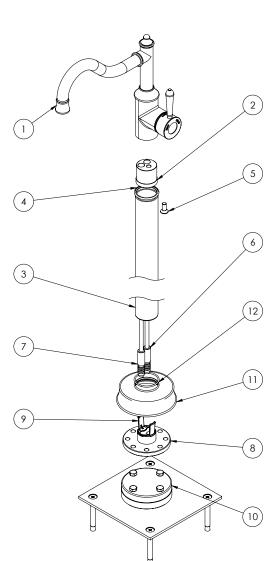

# FLOOR MOUNTED BATH MIXER

PRODUCT CODE: FINISH: WELS:

PARTS LIST

**4.** SLEEVE RING**5.** SCREW M8X20

**II.** BASE COVER

12. O-RING 45X2.5

I. AERATOR RETAINER 2. UPPER TUBE ADAPTOR

6. GRUB SCREW M4X67. COOPER EXTENSION HOT8. COOPER EXTENSION COLD

9. SPIGOT RETAINER CLIP 10. FLOOR INSTALLATION KIT

3. FLOOR MIXER MAIN TUBE

NOSTALGIA

NS745-62 CHROME / WHITE N/A