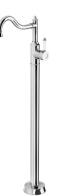

## NOSTALGIA FLOOR MOUNTED BATH MIXER

| PRODUCT CODE:       | NS745-62         |
|---------------------|------------------|
| FINISH:             | CHROME / WHITE   |
| WELS:               | N/A              |
| INFORMATION:        |                  |
| TEMPERATURE RATING: | MIN 1° - MAX 75° |
| PRESSURE RATING:    | MIN 150 kPa -    |