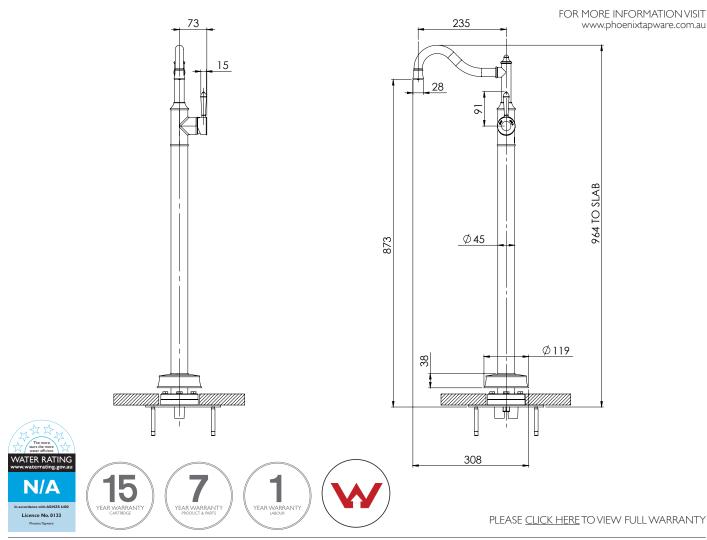

## SPECIFICATIONS

MAX 500 kPa

While we aim to ensure the specifications shown are correct at time of printing, Phoenix Tapware reserves the right to make modifications without prior notice. Always use the physical product measurements for mark-ups and roughing-in as the line drawing shown may differ from the actual product over time. All measurements are shown in millimetres.

### SPECIFICATIONS

While we aim to ensure the specifications shown are correct at time of printing. Phoenix Tapware reserves the right to make modifications without prior notice. Always use the physical product measurements for mark-ups and roughing-in as the line drawing shown may differ from the actual product over time. All measurements are shown in millimetres.