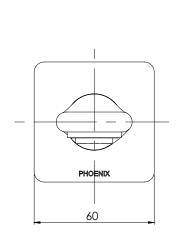

## WALL BASIN OUTLET 200MM

PRODUCT CODE:118-7610-40FINISH:BRUSHED NICKELWELS:4 STAR - 6.5 LT/MIN

INFORMATION:

TEMPERATURE RATING: MIN 1° - MAX 75°

PRESSURE RATING: MIN 150 kPa - MAX 500 kPa

FOR MORE INFORMATION VISIT www.phoenixtapware.com.au

# WALL BASIN OUTLET 200MM

PRODUCT CODE:

FINISH: WELS: 118-7610-40 BRUSHED NICKEL 4 STAR - 6.5 LT/MIN