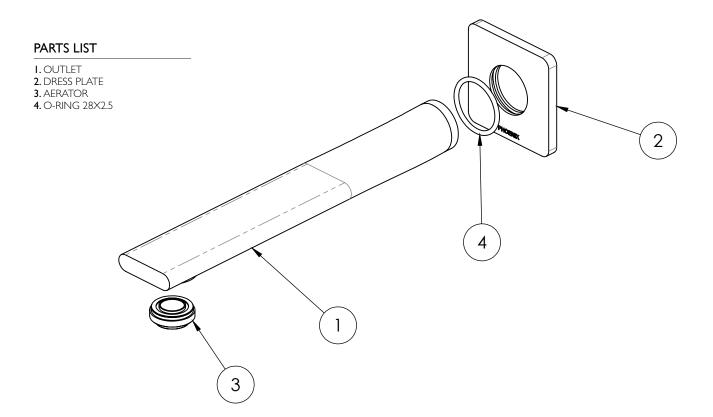

#### PACKAGING INCLUDES

- I x Outlet
- $I \times Dress plate$
- I x Aerator key
- I x Installation instructions
- I x Warranty card

PLEASE CLICK HERE TO VIEW FULL WARRANTY