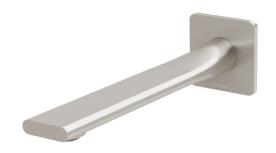

## WALL BASIN OUTLET 200MM

PRODUCT CODE:118-7610-40FINISH:BRUSHED NICKELWELS:4 STAR - 6.5 LT/MIN

INFORMATION:

TEMPERATURE RATING: MIN 1° - MAX 75°

PRESSURE RATING: MIN 150 kPa - MAX 500 kPa

FOR MORE INFORMATION VISIT www.phoenixtapware.com.au

# WALL BASIN OUTLET 200MM

PRODUCT CODE:

FINISH: WELS: 118-7610-40 BRUSHED NICKEL 4 STAR - 6.5 LT/MIN