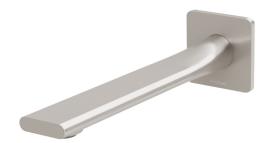

## WALL BASIN OUTLET 200MM

PRODUCT CODE:118-7610-40FINISH:BRUSHED NICKELWELS:4 STAR - 6.5 LT/MIN

INFORMATION:

TEMPERATURE RATING: MIN 1° - MAX 75°

PRESSURE RATING: MIN 150 kPa - MAX 500 kPa

FOR MORE INFORMATION VISIT www.phoenixtapware.com.au

# WALL BASIN OUTLET 200MM

PRODUCT CODE:

FINISH: WELS: 118-7610-40 BRUSHED NICKEL 4 STAR - 6.5 LT/MIN