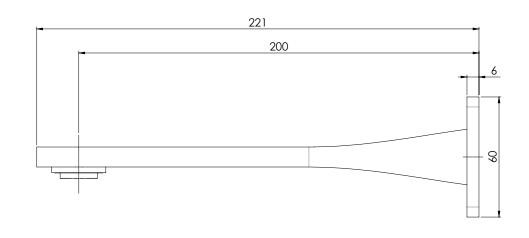

## WALL BASIN OUTLET 200MM

PRODUCT CODE:118-7610-40FINISH:BRUSHED NICKELWELS:4 STAR - 6.5 LT/MIN

INFORMATION:

TEMPERATURE RATING: MIN 1° - MAX 75°

PRESSURE RATING: MIN 150 kPa - MAX 500 kPa

FOR MORE INFORMATION VISIT www.phoenixtapware.com.au

# WALL BASIN OUTLET 200MM

PRODUCT CODE:

FINISH: WELS: 118-7610-40 BRUSHED NICKEL 4 STAR - 6.5 LT/MIN