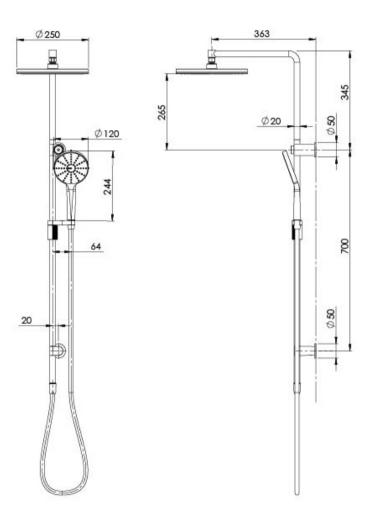

Please visit https://www.phoenixtapware.com.au/warranty to view the full warranty

While we aim to ensure the specifications shown are correct at time of printing, Phoenix Tapware reserves the right to make modifications without prior notice. Always use the physical product measurements for mark-ups and roughing-in as the line drawing shown may differ from the actual product over time. All measurements are shown in millimetres. Colours may vary from image shown.