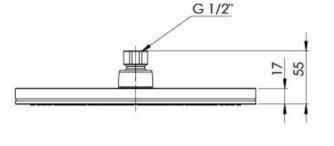

## AVAILABLE IN



## INFORMATION

Temperature Rating 1 - 75°C

Pressure Rating 150 - 500kPa



## MAINTENANCE AND CARE:

- All surfaces should be cleaned with mild liquid detergent or soap and water.
- Do not use cream cleaners or citrus based cleaning products, as they are abrasive.
- Use of unsuitable cleaning agents may damage the surface.
- Any damage caused in this way will not be covered by warranty.

Please visit https://www.phoenixtapware.com.au/warranty to view the full warranty







While we aim to ensure the specifications shown are correct at time of printing, Phoenix Tapware reserves the right to make modifications without prior notice. Always use the physical product measurements for mark-ups and roughing-in as the line drawing shown may differ from the actual product over time. All measurements are shown in millimetres. Colours may vary from image shown.

Ph: +61 3 9780 4200 22/09/2020 phoenixtapware.com.au