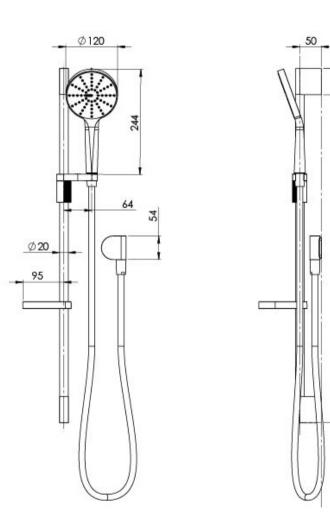

5

821

SPECIFICATIONS

## INFORMATION

Temperature Rating 1 - 75°C

Pressure Rating 150 - 500kPa

Please visit https://www.phoenixtapware.com.au/warranty to view the full warranty

While we aim to ensure the specifications shown are correct at time of printing, Phoenix Tapware reserves the right to make modifications without prior notice. Always use the physical product measurements for mark-ups and roughing-in as the line drawing shown may differ from the actual product over time. All measurements are shown in millimetres. Colours may vary from image shown.