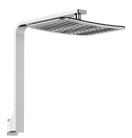

# **NX CAPE**

## NX CAPE SHOWER ARM & ROSE





## **AVAILABLE IN**



605-5100-00 Chrome

### **INFORMATION**

Temperature Rating 1 - 75°C

Pressure Rating 150 - 500kPa





#### MAINTENANCE AND CARE:

- All surfaces should be cleaned with mild liquid detergent or soap and water.
- Do not use cream cleaners or citrus based cleaning products, as they are abrasive.
- Use of unsuitable cleaning agents may damage the surface.
- Any damage caused in this way will not be covered by warranty.

Please visit https://www.phoenixtapware.com.au/warranty to view the full warranty







While we aim to ensure the specifications shown are correct at time of printing, Phoenix Tapware reserves the right to make modifications without prior notice. Always use the physical product measurements for mark-ups and roughing-in as the line drawing shown may