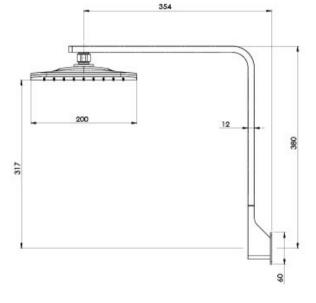

Please visit https://www.phoenixtapware.com.au/warranty to view the full warranty

While we aim to ensure the specifications shown are correct at time of printing, Phoenix Tapware reserves the right to make modifications without prior notice. Always use the physical product measurements for mark-ups and roughing-in as the line drawing shown may differ from the actual product over time. All measurements are shown in millimetres. Colours may vary from image shown.