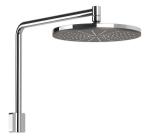

# **NX VIVE**

## NX VIVE SHOWER ARM & ROSE





### **AVAILABLE IN**



604-5100-00 Chrome

#### **INFORMATION**

Temperature Rating 1 - 75°C

Pressure Rating 150 - 500kPa





#### MAINTENANCE AND CARE:

- All surfaces should be cleaned with mild liquid detergent or soap and water.
- Do not use cream cleaners or citrus based cleaning products, as they are abrasive.
- Use of unsuitable cleaning agents may damage the surface.
- Any damage caused in this way will not be covered by warranty.

Please visit https://www.phoenixtapware.com.au/warranty to view the full warranty







While we aim to ensure the specifications shown are correct at time of printing, Phoenix Tapware reserves the right to make modifications without prior notice. Always use the physical product measurements for mark-ups and roughing-in as the line drawing shown ma