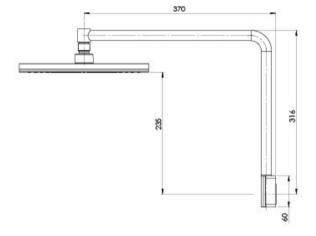

# **NX VIVE**

## NX VIVE SHOWER ARM & ROSE





### **AVAILABLE IN**



604-5100-00 Chrome

#### **INFORMATION**

Temperature Rating 1 - 75°C

Pressure Rating 150 - 500kPa





#### MAINTENANCE AND CARE:

- All surfaces should be cleaned with mild liquid detergent or soap and water.
- Do not use cream cleaners or citrus based cleaning products, as they are abrasive.
- Use of unsuitable cleaning agents may damage the surface.
- Any damage caused in this way will not be covered by warranty.

Please visit https://www.phoenixtapware.com.au/warranty to view the full warranty







While we aim to ensure the specifications shown are correct at time of printing, Phoenix Tapware reserves the right to make modifications without prior notice. Always use the physical product measurements for mark-ups and roughing-in as the line drawing shown may differ from the actual product over time. All measurements are shown in millimetres. Colours may vary from image shown.