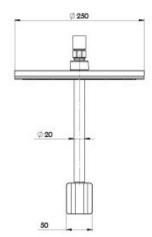

# **NX VIVE**

## NX VIVE SHOWER ARM & ROSE





### **AVAILABLE IN**



604-5100-00 Chrome

#### **INFORMATION**

Temperature Rating 1 - 75°C

Pressure Rating 150 - 500kPa





#### MAINTENANCE AND CARE:

- All surfaces should be cleaned with mild liquid detergent or soap and water.
- Do not use cream cleaners or citrus based cleaning products, as they are abrasive.
- Use of unsuitable cleaning agents may damage the surface.
- Any damage caused in this way will not be covered by warranty.

Please visit https://www.phoenixtapware.com.au/warranty to view the full warranty







While we aim to ensure the specifications shown are correct at time of printing, Phoenix Tapware reserves the right to make modifications without prior notice. Always use the physical product measurements for mark-ups and roughing-in as the line drawing shown may differ from the actual product over time. All measurements are shown in millimetres. Colours may vary from image shown.