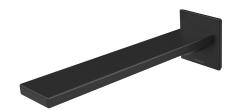

## WALL BATH OUTLET 200MM

PRODUCT CODE: 116-7620-10

FINISH: MATTE BLACK

WELS: N/A

INFORMATION:

TEMPERATURE RATING: MIN 1° - MAX 75°
PRESSURE RATING: MIN 150 kPa - MAX 500 kPa

FOR MORE INFORMATION VISIT www.phoenixtapware.com.au

## WALL BATH OUTLET 200MM

PRODUCT CODE:

FINISH: WELS:

116-7620-10 MATTE BLACK N/A