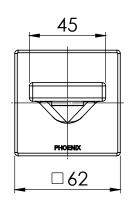

#### **PARTS LIST**

- I. DRESS PLATE
- 2. OUTLET
- 3. AERATOR
- 4. SCREW
- 5. O-RING 43X3