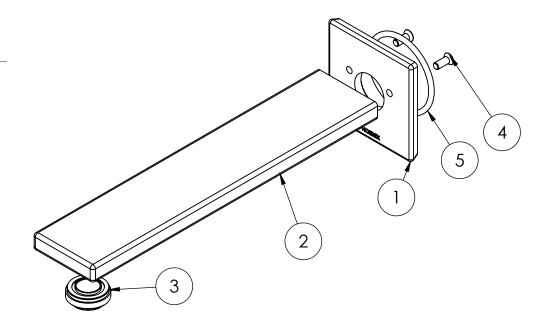

#### **PARTS LIST**

- I. DRESS PLATE
- 2. OUTLET
- 3. AERATOR
- 4. SCREW
- 5. O-RING 43X3