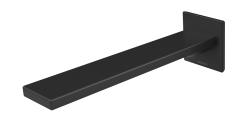

## WALL BATH OUTLET 200MM

PRODUCT CODE: 116-7620-10

FINISH: MATTE BLACK

WELS: N/A

INFORMATION:

TEMPERATURE RATING: MIN 1° - MAX 75°
PRESSURE RATING: MIN 150 kPa - MAX 500 kPa

FOR MORE INFORMATION VISIT www.phoenixtapware.com.au

## WALL BATH OUTLET 200MM

PRODUCT CODE:

FINISH: WELS:

116-7620-10 MATTE BLACK N/A