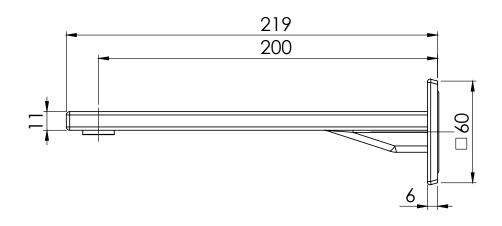

## WALL BATH OUTLET 200MM

PRODUCT CODE: 116-7620-10

FINISH: MATTE BLACK

WELS: N/A

INFORMATION:

TEMPERATURE RATING: MIN 1° - MAX 75°
PRESSURE RATING: MIN 150 kPa - MAX 500 kPa

FOR MORE INFORMATION VISIT www.phoenixtapware.com.au

## WALL BATH OUTLET 200MM

PRODUCT CODE:

FINISH: WELS:

116-7620-10 MATTE BLACK N/A