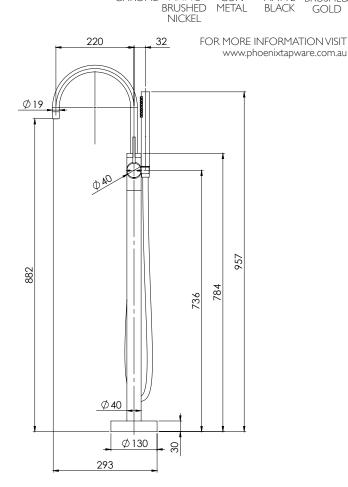

# VIVID SLIMLINE

## FLOOR MOUNTED BATH MIXER WITH HAND SHOWER

PRODUCT CODE:

FINISH:

WELS: