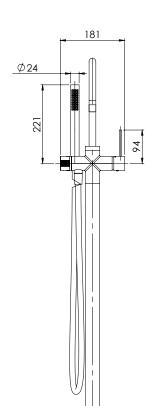

#### **PARTS LIST**

- I. FLOOR MIXER BODY
- 2. MIXER HANDLE
- 3. HAND PIECE HOLDER
- 4. HAND SHOWER
- 5. HAND SHOWER HOSE
- 6. HOLDER LOCKNUT
- 7. HOSE OUTLET
- 8. HOSE OUTLET COVER
- 9. DIVERTER BEARING
- 10. DIVERTER
- 11. O-RING 12X1.5
- 12. RUBBER SCREW CAP
- 13. SCREW
- 14. GRUB SCREW M5X6
- 15. DIVERTER ADAPTOR
- 16. PIN LEVER
- 17. MIXER COVER
- 18. MIXERTUBE
- 19. SCREW CAP
- 20. MIXER HANDLE
- 21. MIXER DOME
- 22. CARTRIDGE
- 23. MIXER LOCKNUT
- 24. O-RING 27X2
- 25. GASKET
- **26.** RUBBER WASHER
- 27. FLEXIBLE HOSE 450MM HOT
- 28. FLEXIBLE HOSE 450MM COLD
- 29. SPOUT ASSY
- **30.** O-RING 26X3.0
- 31. RETAINER
- 32. O-RING 7X2.5
- 33. AERATOR 34. GASKET
- 35. LOWER SPOUT DISC
- **36.** BOSS
- 37. BODY COVER
- 38. UPPER SPOUT DISC
- 39. MOUNTING PLATE
- 40. GRUB SCREW M5X4
- 41. O-RING 40X2.5

### VS7451-10 MATTE BLACK 3 STAR - 8.0 LT/MIN 29 4 34 38 ์ 37 33 31 35 32 2 16 13 36 15 9 30 25 20 14 26 12 26 5 8 14 6 19 28 24 21 27 18 41