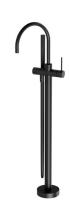

# VIVID SLIMLINE

## FLOOR MOUNTED BATH MIXER WITH HAND SHOWER

PRODUCT CODE: VS7451-10 FINISH: MATTE BLACK WELS: 3 STAR - 8.0 LT/MIN

INFORMATION:

TEMPERATURE RATING: MIN 1° - MAX 75°

PRESSURE RATING: MIN 150 kPa -MAX 500 kPa