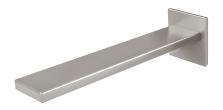

# WALL BASIN OUTLET 200MM

PRODUCT CODE:

FINISH: WELS: 116-7610-40 BRUSHED NICKEL 5 STAR - 6.0 LT/MIN