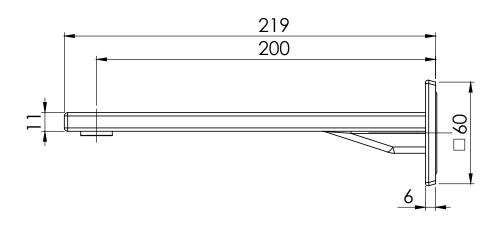

#### WALL BASIN OUTLET 200MM

PRODUCT CODE:116-7610-40FINISH:BRUSHED NICKELWELS:5 STAR - 6.0 LT/MIN

**INFORMATION:** 

TEMPERATURE RATING: MIN 1° - MAX 75°
PRESSURE RATING: MIN 150 kPa - MAX 500 kPa

FOR MORE INFORMATION VISIT www.phoenixtapware.com.au

# WALL BASIN OUTLET 200MM

PRODUCT CODE:

FINISH: WELS: 116-7610-40 BRUSHED NICKEL 5 STAR - 6.0 LT/MIN