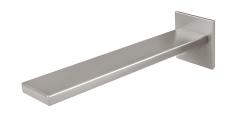

#### WALL BASIN OUTLET 200MM

PRODUCT CODE:116-7610-40FINISH:BRUSHED NICKELWELS:5 STAR - 6.0 LT/MIN

**INFORMATION:** 

TEMPERATURE RATING: MIN 1° - MAX 75°
PRESSURE RATING: MIN 150 kPa - MAX 500 kPa

FOR MORE INFORMATION VISIT www.phoenixtapware.com.au

# WALL BASIN OUTLET 200MM

PRODUCT CODE:

FINISH: WELS: 116-7610-40 BRUSHED NICKEL 5 STAR - 6.0 LT/MIN