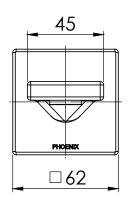

#### **PARTS LIST**

- I. DRESS PLATE
- 2. OUTLET
- 3. AERATOR
- 4. SCREW
- 5. O-RING 43X3