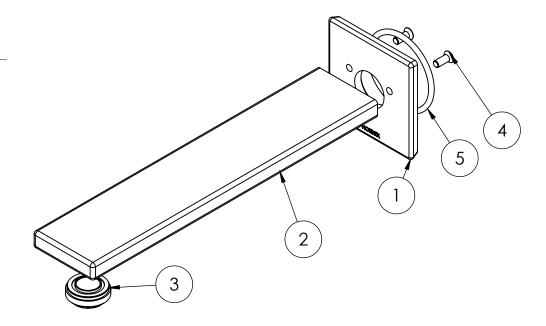

#### **PARTS LIST**

- I. DRESS PLATE
- 2. OUTLET
- 3. AERATOR
- 4. SCREW
- 5. O-RING 43X3