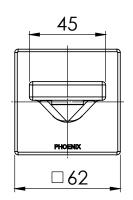

#### **PARTS LIST**

- I. DRESS PLATE
- 2. OUTLET
- 3. AERATOR
- 4. SCREW
- 5. O-RING 43X3