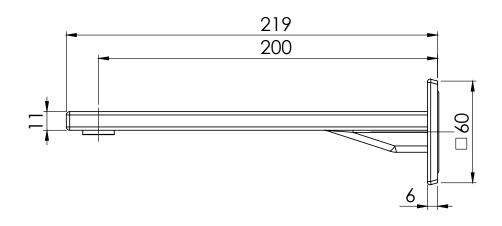

## WALL BATH OUTLET 200MM

PRODUCT CODE: 116-7620-00 FINISH: **CHROME** WELS: N/A

INFORMATION:

TEMPERATURE RATING: MIN 1° - MAX 75° PRESSURE RATING:

MIN 150 kPa -MAX 500 kPa

FOR MORE INFORMATION VISIT www.phoenixtapware.com.au

## WALL BATH OUTLET 200MM

PRODUCT CODE:

FINISH: WELS:

116-7620-00 CHROME N/A