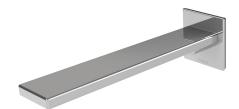

## WALL BATH OUTLET 200MM

PRODUCT CODE: 116-7620-00 FINISH: **CHROME** WELS: N/A

INFORMATION:

TEMPERATURE RATING: MIN 1° - MAX 75° PRESSURE RATING:

MIN 150 kPa -MAX 500 kPa

FOR MORE INFORMATION VISIT www.phoenixtapware.com.au

## WALL BATH OUTLET 200MM

PRODUCT CODE:

FINISH: WELS:

116-7620-00 CHROME N/A

#### **PARTS LIST**

- I. DRESS PLATE
- 2. OUTLET
- 3. AERATOR
- 4. SCREW
- 5. O-RING 43X3

#### PACKAGING INCLUDES

- I x Bath outllet 200mm
- I x Installation kit
- I x Warranty card

PLEASE CLICK HERE TO VIEW FULL WARRANTY