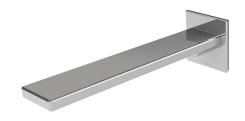

## WALL BATH OUTLET 200MM

PRODUCT CODE: 116-7620-00 FINISH: **CHROME** WELS: N/A

INFORMATION:

TEMPERATURE RATING: MIN 1° - MAX 75° PRESSURE RATING:

MIN 150 kPa -MAX 500 kPa

FOR MORE INFORMATION VISIT www.phoenixtapware.com.au

## WALL BATH OUTLET 200MM

PRODUCT CODE:

FINISH: WELS:

116-7620-00 CHROME N/A