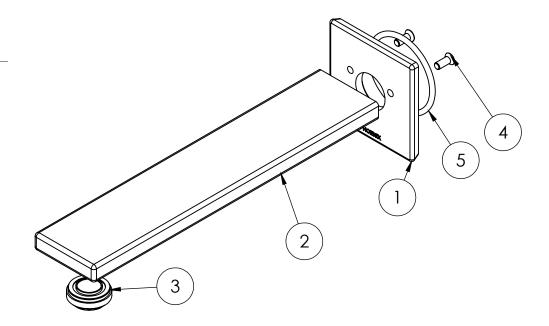

#### **PARTS LIST**

- I. DRESS PLATE
- 2. OUTLET
- 3. AERATOR
- 4. SCREW
- 5. O-RING 43X3