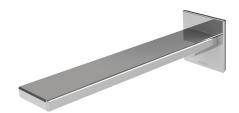

#### WALL BASIN OUTLET 200MM

PRODUCT CODE: 116-7610-00
FINISH: CHROME
WELS: 5 STAR - 6.0 LT/MIN

INFORMATION:

TEMPERATURE RATING: MIN 1° - MAX 75°
PRESSURE RATING: MIN 150 kPa - MAX 500 kPa

FOR MORE INFORMATION VISIT www.phoenixtapware.com.au

# WALL BASIN OUTLET 200MM

PRODUCT CODE:

FINISH: WELS: 116-7610-00 CHROME 5 STAR - 6.0 LT/MIN