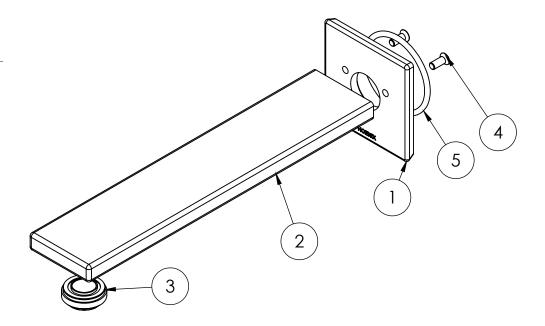

#### **PARTS LIST**

- I. DRESS PLATE
- 2. OUTLET
- 3. AERATOR
- 4. SCREW
- 5. O-RING 43X3