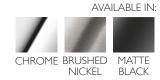

#### **PARTS LIST**

- I. DRESS PLATE
- 2. OUTLET
- 3. AERATOR
- 4. SCREW
- 5. O-RING 43X3