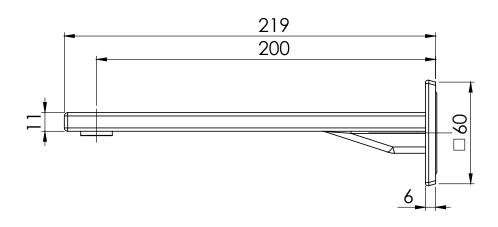

#### WALL BASIN OUTLET 200MM

PRODUCT CODE: 116-7610-00
FINISH: CHROME
WELS: 5 STAR - 6.0 LT/MIN

INFORMATION:

TEMPERATURE RATING: MIN 1° - MAX 75°
PRESSURE RATING: MIN 150 kPa - MAX 500 kPa

FOR MORE INFORMATION VISIT www.phoenixtapware.com.au

# WALL BASIN OUTLET 200MM

PRODUCT CODE:

FINISH: WELS: 116-7610-00 CHROME 5 STAR - 6.0 LT/MIN