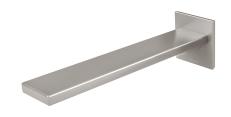

#### WALL BATH OUTLET 200MM

PRODUCT CODE: 116-7620-40
FINISH: BRUSHED NICKEL
WELS: N/A

**INFORMATION:** 

TEMPERATURE RATING: MIN 1° - MAX 75°
PRESSURE RATING: MIN 150 kPa - MAX 500 kPa

FOR MORE INFORMATION VISIT www.phoenixtapware.com.au

# WALL BATH OUTLET 200MM

PRODUCT CODE:

FINISH: WELS: 116-7620-40 BRUSHED NICKEL N/A