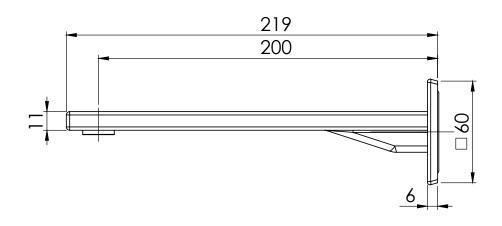

#### WALL BATH OUTLET 200MM

PRODUCT CODE: 116-7620-40
FINISH: BRUSHED NICKEL
WELS: N/A

**INFORMATION:** 

TEMPERATURE RATING: MIN 1° - MAX 75°
PRESSURE RATING: MIN 150 kPa - MAX 500 kPa

FOR MORE INFORMATION VISIT www.phoenixtapware.com.au

# WALL BATH OUTLET 200MM

PRODUCT CODE:

FINISH: WELS: 116-7620-40 BRUSHED NICKEL N/A