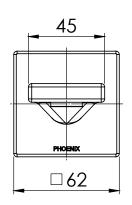

#### **PARTS LIST**

- I. DRESS PLATE
- 2. OUTLET
- 3. AERATOR
- 4. SCREW
- 5. O-RING 43X3