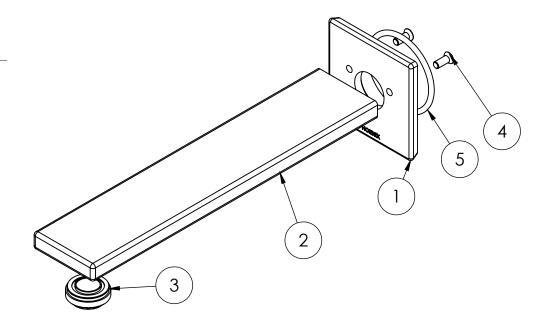

#### **PARTS LIST**

- I. DRESS PLATE
- 2. OUTLET
- 3. AERATOR
- 4. SCREW
- 5. O-RING 43X3