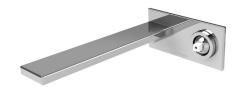

# WALL BASIN / BATH MIXER SET 200MM (NO HANDLE)

PRODUCT CODE:| 16-7813-00FINISH:CHROMEWELS:5 STAR - 5.5 LT/MIN

INFORMATION:

TEMPERATURE RATING: MIN 1° - MAX 75°
PRESSURE RATING: MIN 150 kPa - MAX 500 kPa

## WALL BASIN / BATH MIXER SET 200MM (NO HANDLE)

PRODUCT CODE:

FINISH: WELS: 116-7813-00 CHROME 5 STAR - 5.5 LT/MIN

### **PARTS LIST** 13 I. WALL MIXER SET BREACH 14 **2.** O-RING 3. SLEEVE 15 4.35MM CARTRIDGE 5. LOCKNUT 6. RETAINER WASHER 7. DOME RETAINER 8. MIXER DOME 9. DRESS PLATE 10. O-RING II. HANDLE (NOT INCLUDED) 12. GRUB SCREW M4X4 13. SPOUT ADAPTOR 14. O-RING 16X2,0 15. SPOUT 16. AERATOR 10) 17. MAX FLOW AERATOR 5 8 6 7 11