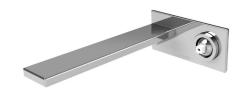

# WALL BASIN / BATH MIXER SET 200MM (NO HANDLE)

PRODUCT CODE:| 16-7813-00FINISH:CHROMEWELS:5 STAR - 5.5 LT/MIN

INFORMATION:

TEMPERATURE RATING: MIN 1° - MAX 75°
PRESSURE RATING: MIN 150 kPa - MAX 500 kPa

## WALL BASIN / BATH MIXER SET 200MM (NO HANDLE)

PRODUCT CODE:

FINISH: WELS: 116-7813-00 CHROME 5 STAR - 5.5 LT/MIN