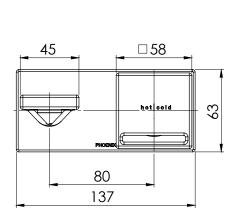

### **PARTS LIST** 13 I. WALL MIXER SET BREACH 14 **2.** O-RING 3. SLEEVE 15 4.35MM CARTRIDGE 5. LOCKNUT 6. RETAINER WASHER 7. DOME RETAINER 8. MIXER DOME 9. DRESS PLATE 10. O-RING II. HANDLE (NOT INCLUDED) 12. GRUB SCREW M4X4 13. SPOUT ADAPTOR 14. O-RING 16X2,0 15. SPOUT 16. AERATOR 10) 17. MAX FLOW AERATOR 5 8 6 7 11