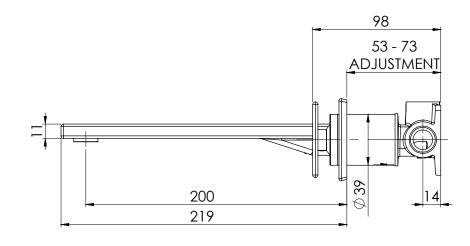

# WALL BASIN / BATH MIXER SET 200MM (NO HANDLE)

PRODUCT CODE:| 16-7813-00FINISH:CHROMEWELS:5 STAR - 5.5 LT/MIN

INFORMATION:

TEMPERATURE RATING: MIN 1° - MAX 75°
PRESSURE RATING: MIN 150 kPa - MAX 500 kPa

## WALL BASIN / BATH MIXER SET 200MM (NO HANDLE)

PRODUCT CODE:

FINISH: WELS: 116-7813-00 CHROME 5 STAR - 5.5 LT/MIN