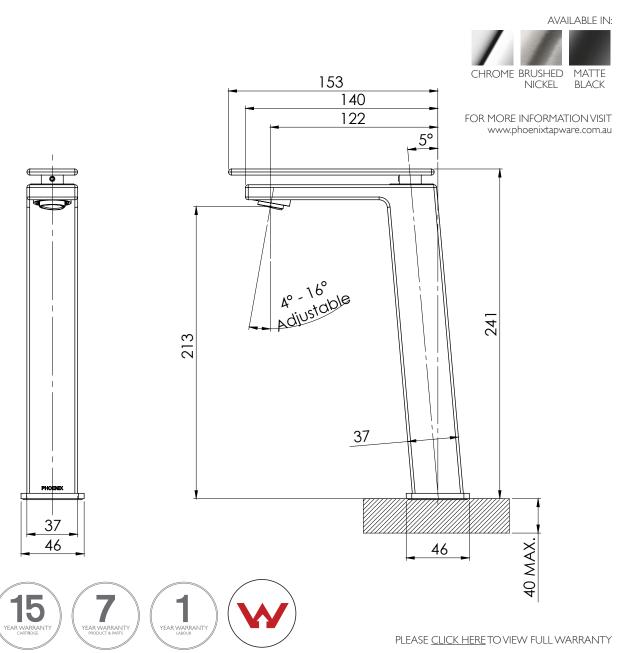

## **VESSEL MIXER (NO HANDLE)**

PRODUCT CODE:116-7903-40FINISH:BRUSHED NICKELWELS:5 STAR - 6.0 LT/MIN

INFORMATION:

TEMPERATURE RATING: MIN 1° - MAX 75°
PRESSURE RATING: MIN 150 kPa - MAX 500 kPa

While we aim to ensure the specifications shown are correct at time of printing Phoenix Tapware reserves the right to make modifications without prior notice. Always use the physical product measurements for mark-ups and roughing-in as the line drawing shown may differ from the actual product over time. All measurements are shown in millimetres. Some colours may vary across product types due to differing construction materials. Printed images are a representation only and the colour or finish may vary from the actual product.

# VESSEL MIXER (NO HANDLE)

PRODUCT CODE:

FINISH: WELS:

I 16-7903-40 BRUSHED NICKEL 5 STAR - 6.0 LT/MIN