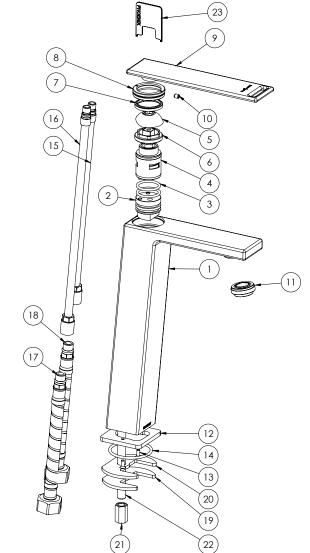

### **PARTS LIST**

- I. VESEL BODY
- 2. CARTRIDGE SEAL
- 3. O-RING 20X2.2
- 4. 25MM CARTRIDGE
- 5. DOME
- 6. LOCKNUT
- 7. RETAINER WASHER
- 8. DOME RETAINER
- 9. HANDLE (NOT INCUDED)
- 10. GRUB SCREW M4X5
- II. AERATORI2. DRESS PLATE
- 13. SCRFW
- 14. O-RING 39X2.5
- 15. HOSE EXTENSION ASSY HOT
- 16. HOSE EXTENSION ASSY COLD
- 17. FLEXIBLE HOSE 450MM HOT
- 18. FLEXIBLE HOSE 450MM COLD
- 19. FIXING PLATE
- 20. FIXING PLATE RUBBER
- 21. M8 NUT
- 22. M8THREADED ROD
- 23. LOCKNUT SPANNER