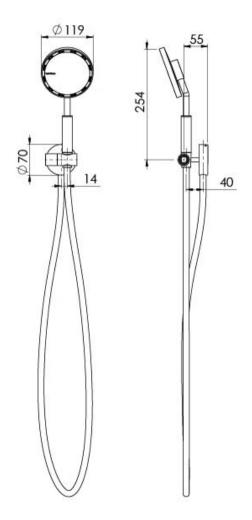

## **AVAILABLE IN**



## INFORMATION

Temperature Rating 1 - 75°C

Pressure Rating 150 - 500kPa



## MAINTENANCE AND CARE:

- All surfaces should be cleaned with mild liquid detergent or soap and water.
- Do not use cream cleaners or citrus based cleaning products, as they are abrasive.
- Use of unsuitable cleaning agents may damage the surface.
- Any damage caused in this way will not be covered by warranty.

Please visit https://www.phoenixtapware.com.au/warranty to view the full warranty



While we aim to ensure the specifications shown are correct at time of printing, Phoenix Tapware reserves the right to make modifications without prior notice. Always use the physical product measurements for mark-ups and roughing-in as the line drawing shown may differ from the actual produc