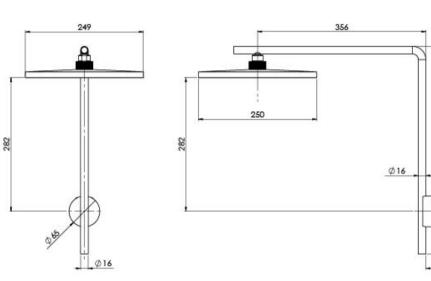

## **AVAILABLE IN**



## INFORMATION

Temperature Rating 1 - 75°C

Pressure Rating 150 - 500kPa



## MAINTENANCE AND CARE:

- All surfaces should be cleaned with mild liquid detergent or soap and water.
- Do not use cream cleaners or citrus based cleaning products, as they are abrasive.
- Use of unsuitable cleaning agents may damage the surface.
- Any damage caused in this way will not be covered by warranty.

Please visit https://www.phoenixtapware.com.au/warranty to view the full warranty



While we aim to ensure the specifications shown are correct at time of printing, Phoenix Tapware reserves the right to make modifications without prior notice. Always use the physical product measurements for mark-ups and roughing-in as the line drawing shown may differ from the actual produc