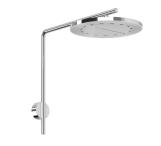

## **AVAILABLE IN**



## INFORMATION

Temperature Rating 1 - 75°C

Pressure Rating 150 - 500kPa



## MAINTENANCE AND CARE:

- All surfaces should be cleaned with mild liquid detergent or soap and water.
- Do not use cream cleaners or citrus based cleaning products, as they are abrasive.
- Use of unsuitable cleaning agents may damage the surface.
- Any damage caused in this way will not be covered by warranty.

Please visit https://www.phoenixtapware.com.au/warranty to view the full warranty



While we aim to ensure the specifications shown are correct at time of printing, Phoenix Tapware reserves the right to make modifications without prior notice. Always use the physical product measurements for mark-ups and roughing-in as the line drawing shown may differ from the actual product ov