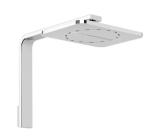

## **NX ORLI SHOWER ARM & ROSE**

50

### **AVAILABLE IN**

Chrome

607-5100-00 607-5100-10 Matte Black