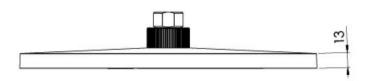

## NX IKO SHOWER ROSE

#### **INFORMATION**

Temperature Rating 1 - 75°C

Pressure Rating 150 - 500kPa