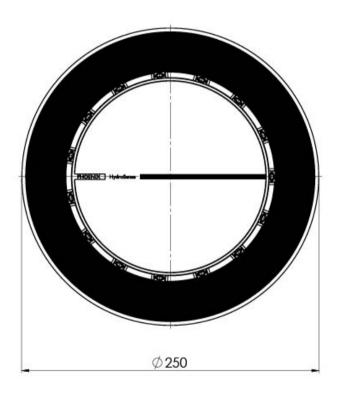

## NX IKO SHOWER ROSE

#### **INFORMATION**

Temperature Rating 1 - 75°C

Pressure Rating 150 - 500kPa