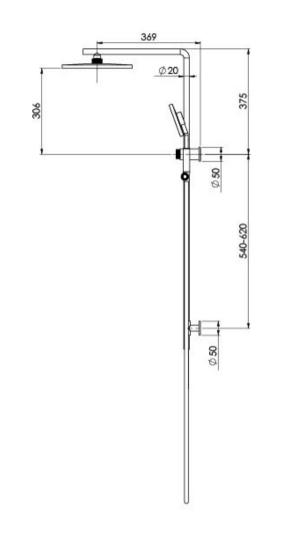

Please visit https://www.phoenixtapware.com.au/warranty to view the full warranty

While we aim to ensure the specifications shown are correct at time of printing, Phoenix Tapware reserves the right to make modifications without prior notice. Always use the physical product measurements for mark-ups and roughing-in as the line drawing shown may differ from the actual product over time. All measurements are shown in millimetres. Colours may vary from image shown.