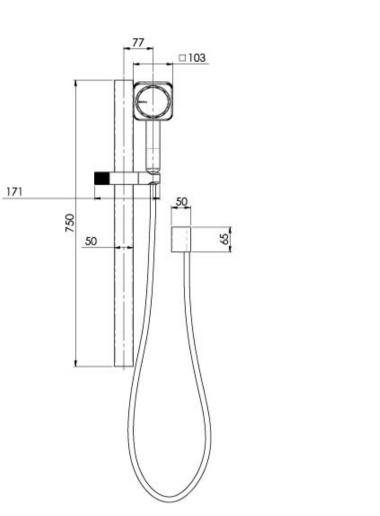

31 16

## INFORMATION

Temperature Rating 1 - 75°C

Pressure Rating 150 - 500kPa