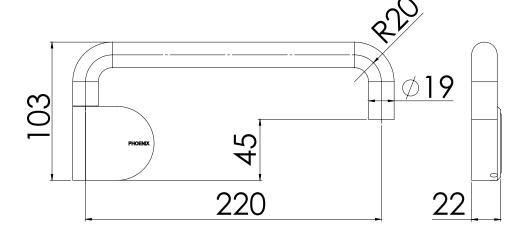

# DESIGNER SWIVEL BATH OUTLET 230MM ROUND

PRODUCT CODE: 121-0880-00
FINISH: CHROME
WELS: N/A