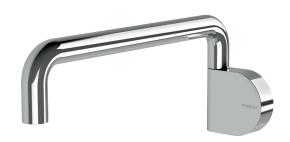

# DESIGNER SWIVEL BATH OUTLET 230MM ROUND

PRODUCT CODE: 121-0880-00
FINISH: CHROME
WELS: N/A