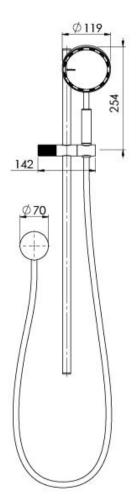

### NX IKO RAIL SHOWER

#### **INFORMATION**

Temperature Rating 1 - 75°C

Pressure Rating 150 - 500kPa