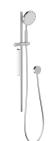

# **NX IKO**

### NX IKO RAIL SHOWER



## **SPECIFICATIONS**







#### **AVAILABLE IN**



Chrome



Matte Black



#### **INFORMATION**

Temperature Rating 1 - 75°C

Pressure Rating 150 - 500kPa





#### MAINTENANCE AND CARE:

- All surfaces should be cleaned with mild liquid detergent or soap and water.
- Do not use cream cleaners or citrus based cleaning products, as they
  are abrasive.
- Use of unsuitable cleaning agents may damage the surface.
- Any damage caused in this way will not be covered by warranty.

Please visit https://www.phoenixtapware.com.au/warranty to view the full warranty



While we aim to ensure the specifications shown are correct at time of printing, Phoenix Tapware reserves the right to make modifications without prior notice. Always use the physical product measurements for mark-ups and roughing-in as the line drawing