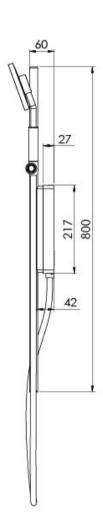

### NX IKO RAIL SHOWER

#### **INFORMATION**

Temperature Rating 1 - 75°C

Pressure Rating 150 - 500kPa