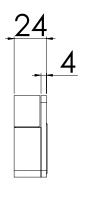

# DESIGNER SWIVEL BATH OUTLET 230MM SQUARE

PRODUCT CODE: FINISH: WELS: 121-0881-00 CHROME N/A

## INFORMATION:

| TEMPERATURE RATING: | MIN 1° - MAX 75°          |
|---------------------|---------------------------|
| PRESSURE RATING:    | MIN 150 kPa - MAX 500 kPa |

AVAILABLE IN:

CHROME BRUSHED C

FOR MORE INFORMATION VISIT www.phoenixtapware.com.au

### PACKAGING INCLUDES

- I x Designer Swivel Bath Outlet 230mm Square
- I × Installation instructions
- I x Warranty card

While we aim to ensure the specifications shown are correct at time of printing. Phoenix Tapware reserves the right to make modifications without prior notice. Always use the physical product measurements for mark-ups and roughing-in as the line drawing shown may differ from the actual product over time. All measurements are shown in millimetres. Some colours may vary across product types due to differing construction materials. Printed images are a representation only and the colour or finish may vary from the actual product. A Registered Design and Trademark of Phoenix Industries Phy Ltd