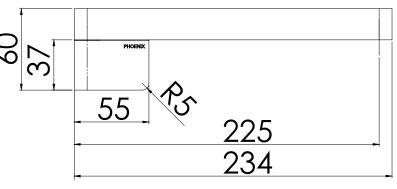

### PACKAGING INCLUDES

- I x Designer Swivel Bath Outlet 230mm Square
- I × Installation instructions
- I x Warranty card

While we aim to ensure the specifications shown are correct at time of printing. Phoenix Tapware reserves the right to make modifications without prior notice. Always use the physical product measurements for mark-ups and roughing-in as the line drawing shown may differ from the actual product over time. All measurements are shown in millimetres. Some colours may vary across product types due to differing construction materials. Printed images are a representation only and the colour or finish may vary from the actual product. A Registered Design and Trademark of Phoenix Industries Phy Ltd