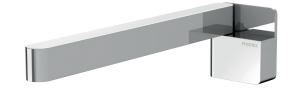

# DESIGNER SWIVEL BATH OUTLET 230MM SQUARE

PRODUCT CODE: FINISH: WELS: 121-0881-00 CHROME N/A