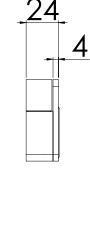

# DESIGNER SWIVEL BATH OUTLET 230MM SQUARE

PRODUCT CODE: 121-0881-30
FINISH: GUN METAL
WELS: N/A