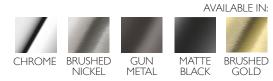

# DESIGNER SWIVEL BATH OUTLET 230MM SQUARE

PRODUCT CODE: 121-0881-30
FINISH: GUN METAL
WELS: N/A